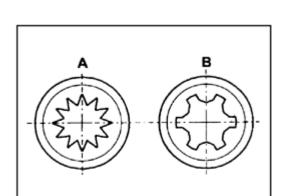

## Cylinder head bolts, conversion from inner 12-point to Polydrive

- **⋖** Conversion of cylinder head bolts from inner 12-point to Polydrive bolts. Conversion is a running-change
  - A Bolt with inner 12-point (old version). Remove and install using socket insert 3410
  - B Bolt with Polydrive head (new version). Remove and install using Polydrive key 3452

## Note:

Before removing or installing the cylinder head bolts, check which version of the bolt is installed.

- ✓ Special tool -B- is inserted in a socket insert -A- for assembly.
  - A 10 mm socket insert (locally available)
  - B Polydrive key 3452