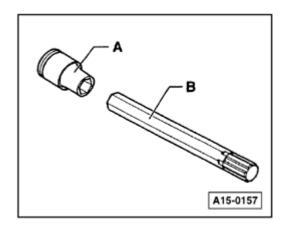

## Note:

Before removing or installing the cylinder head bolts, check which version of the bolt is installed.

- ✓ Special tool -B- is inserted in a socket insert -A- for assembly.
  - A 10 mm socket insert (locally available)
  - B Polydrive key 3452