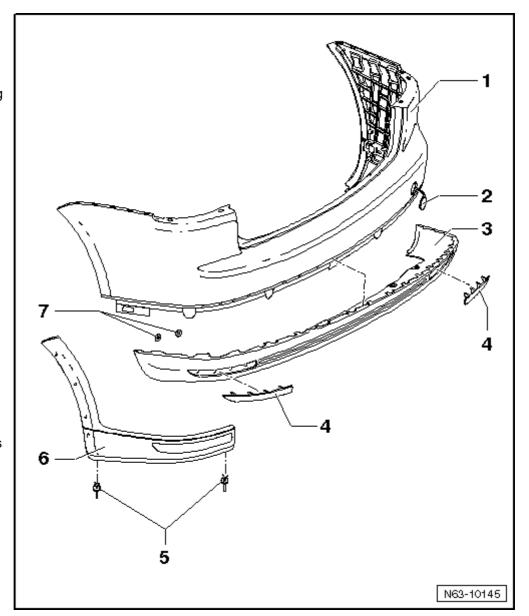

### 1 - Cover

- q MaterialPP/EPDM
- q Removing and installing→ Chapter

# 2 - Towing eye cap

q Engages in cover

## 3 - Spoiler

- q Material PC/ABS.
- q Engages in cover
- q Can be removed only with bumper removed.

#### 4 - Reflector

- Secured to spoiler with lock washers
- q Can be removed only with bumper removed.

## 5 - Clip

- q Qty. 2 on each side
- Only for trim on "Cross Touran"

## 6 - Front bumper cover trim

- q Only for "Cross Touran"
- q Removing → Chapter
- q Installing → Chapter

#### 7 - Retainer

q Qty. 2 on each side