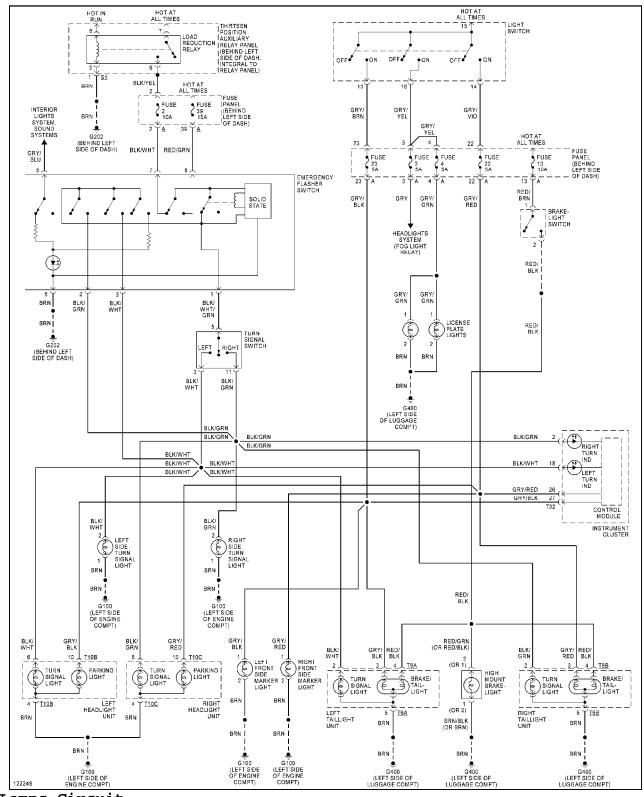

## **EXTERIOR LIGHTS**

Back-up Lamps Circuit

Exterior Lamps Circuit

**GROUND DISTRIBUTION** 

Ground Distribution Circuit (1 of 3)

Ground Distribution Circuit (2 of 3)

Ground Distribution Circuit (3 of 3)

HEADLIGHTS