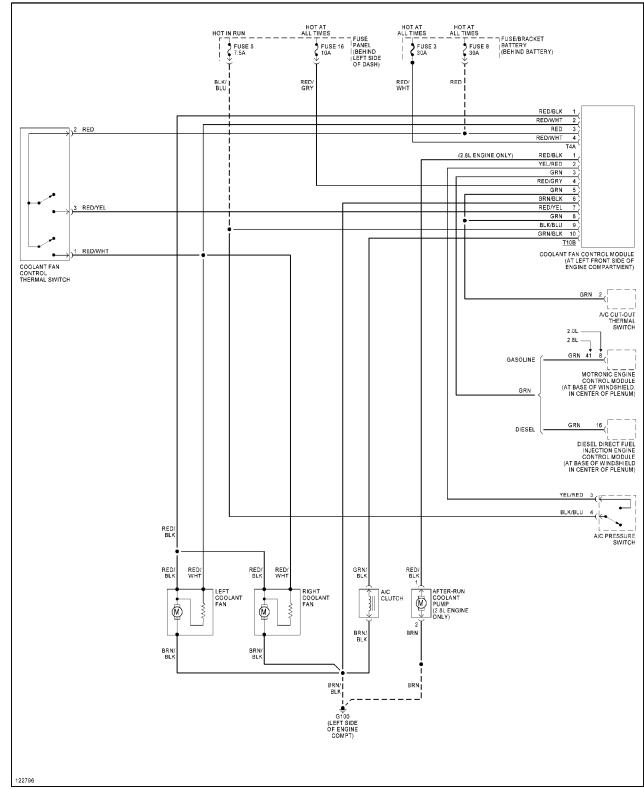

Anti-theft Circuit, W/O Power Windows (1 of 2)

Anti-theft Circuit, W/O Power Windows (2 of 2)

COMPUTER DATA LINES

Computer Data Lines

**COOLING FAN** 

Cooling Fan Circuit