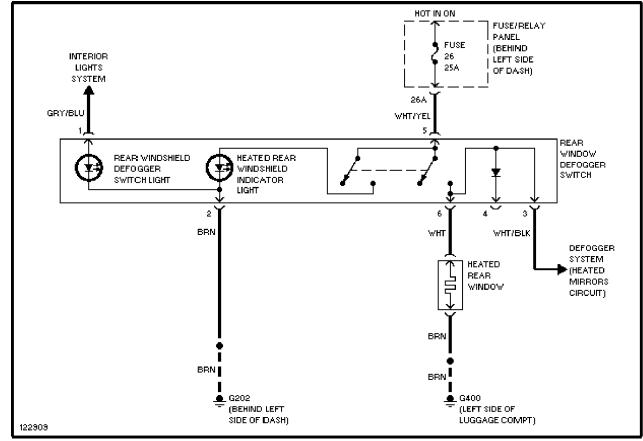

# **CRUISE CONTROL**

2.0L

Heated Mirrors Circuit, W/ Power Windows

Heated Mirrors Circuit, W/O Power Windows

Rear Defogger Circuit