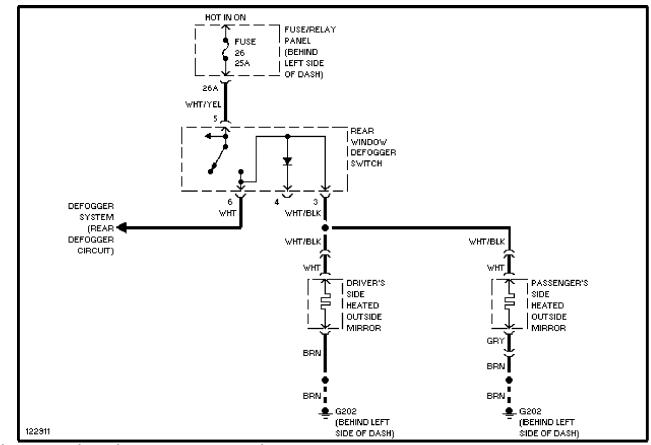

# **CRUISE CONTROL**

2.0L

Heated Mirrors Circuit, W/ Power Windows

Heated Mirrors Circuit, W/O Power Windows

Rear Defogger Circuit