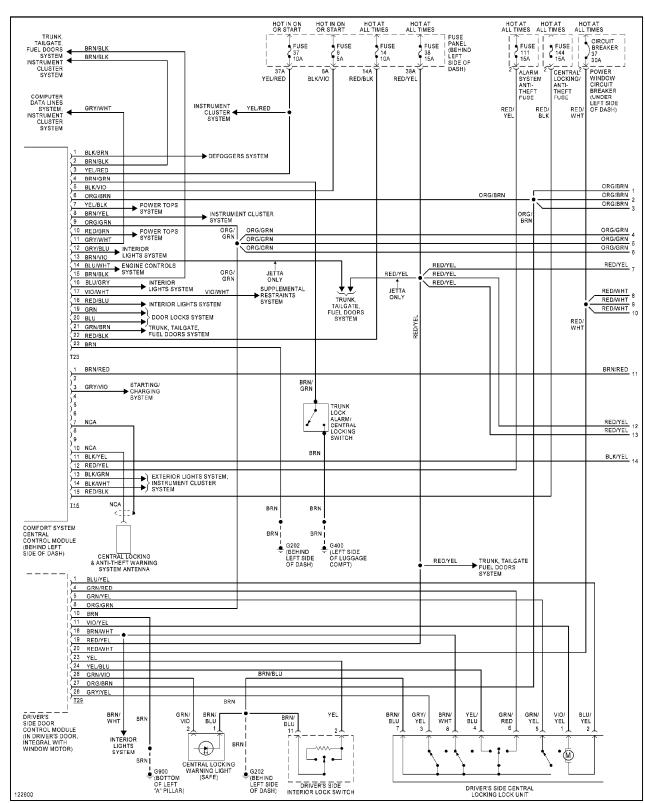

### **AIR CONDITIONING**

Heater Circuit

Manual A/C Circuit

ANTI-LOCK BRAKES

Anti-lock Brake Circuits

ANTI-THEFT

Anti-theft Circuit, W/ Power Windows (1 of 2)

Anti-theft Circuit, W/ Power Windows (2 of 2)

Anti-theft Circuit, W/O Power Windows (1 of 2)

Anti-theft Circuit, W/O Power Windows (2 of 2)

COMPUTER DATA LINES

Computer Data Lines

**COOLING FAN** 

Cooling Fan Circuit