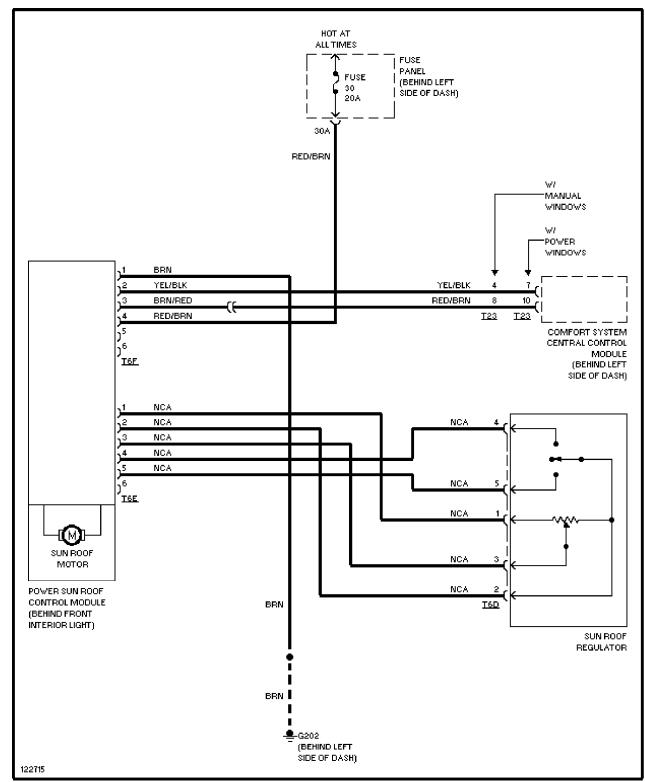

Power Door Lock Circuit, W/O Power Windows (2 of 2)

**POWER MIRRORS** 

Power Mirrors Circuit

**POWER SEATS** 

Heated Seats Circuit

POWER TOP/SUNROOF

**POWER WINDOWS** 

Power Window Circuit