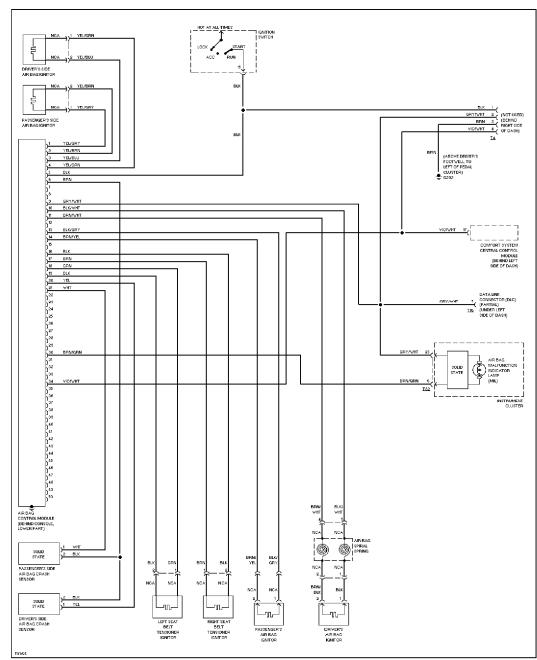

(3 of 3)

HEADLIGHTS



Headlight Circuit

HORN





**INSTRUMENT CLUSTER** 





**INTERIOR LIGHTS** 





Courtesy Lamps Circuit, W/O Power Windows



Instrument Illumination Circuit

POWER DISTRIBUTION



Power Distribution Circuit (1 of 3)



Power Distribution Circuit (2 of 3)



Power Distribution Circuit (3 of 3)

POWER DOOR LOCKS



Power Door Lock Circuit, W/ Power Windows (1 of 2)



Power Door Lock Circuit, W/ Power Windows (2 of 2)



Power Door Lock Circuit, W/O Power Windows (1 of 2)



Power Door Lock Circuit, W/O Power Windows (2 of 2)

**POWER MIRRORS** 



Power Mirrors Circuit

**POWER SEATS** 



Heated Seats Circuit

POWER TOP/SUNROOF





**POWER WINDOWS** 



Power Window Circuit

RADIO



SHIFT INTERLOCKS



#### STARTING/CHARGING









SUPPLEMENTAL RESTRAINTS



Supplemental Restraint Circuit

## TRANSMISSION

2.0L



2.0L, A/T Circuit









Fuel Door Release Circuit

WARNING SYSTEMS





WIPER/WASHER



Wiper/Washer Circuit

END OF ARTICLE