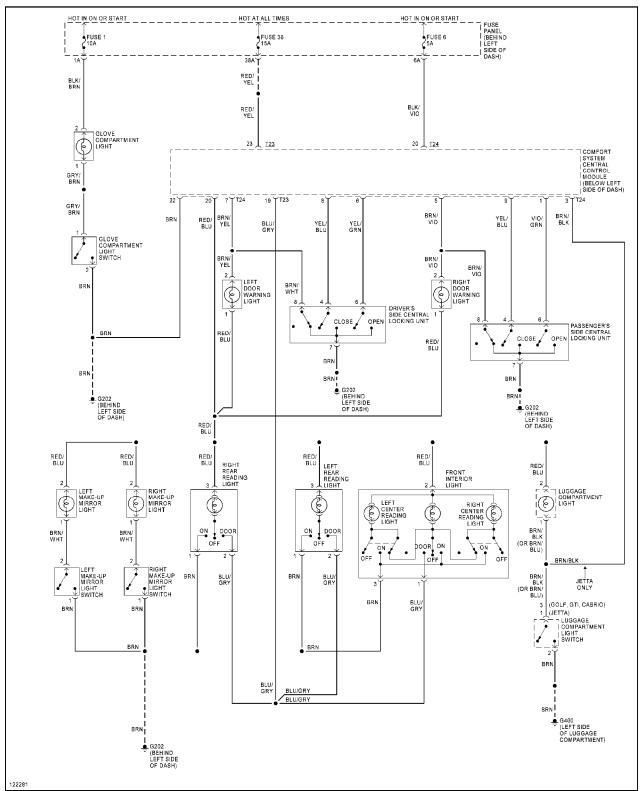

Headlight Circuit

HORN

**INSTRUMENT CLUSTER** 

**INTERIOR LIGHTS** 

Courtesy Lamps Circuit, W/O Power Windows

Instrument Illumination Circuit

POWER DISTRIBUTION

Power Distribution Circuit (1 of 3)