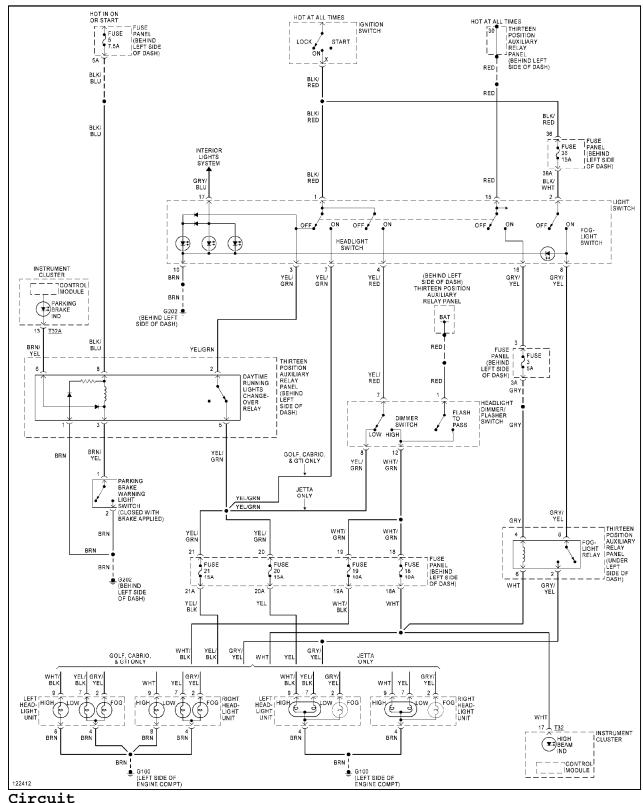

## **EXTERIOR LIGHTS**

Back-up Lamps Circuit

Exterior Lamps Circuit

**GROUND DISTRIBUTION** 

Ground Distribution Circuit (1 of 3)

Ground Distribution Circuit (2 of 3)

Ground Distribution Circuit (3 of 3)

HEADLIGHTS

Headlight Circuit

HORN

**INSTRUMENT CLUSTER** 

**INTERIOR LIGHTS** 

Courtesy Lamps Circuit, W/O Power Windows

Instrument Illumination Circuit

POWER DISTRIBUTION

Power Distribution Circuit (1 of 3)