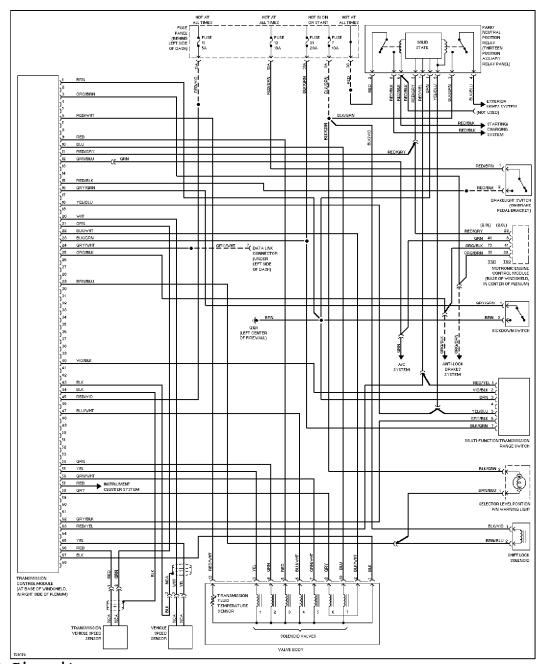

## TRANSMISSION

2.0L

2.0L, A/T Circuit

Fuel Door Release Circuit

WARNING SYSTEMS

WIPER/WASHER

Wiper/Washer Circuit

END OF ARTICLE