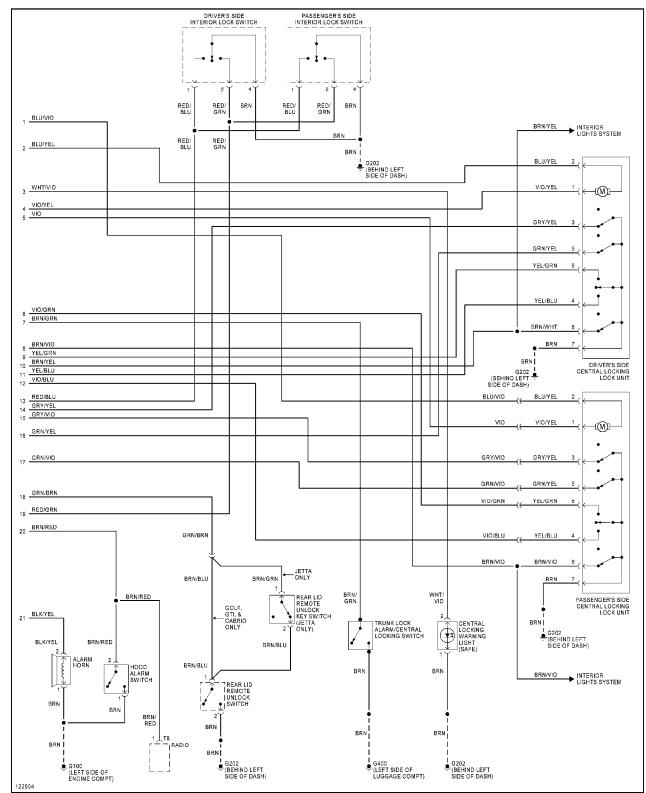

Power Distribution Circuit (2 of 3)

Power Distribution Circuit (3 of 3)

POWER DOOR LOCKS

Power Door Lock Circuit, W/ Power Windows (1 of 2)

Power Door Lock Circuit, W/ Power Windows (2 of 2)

Power Door Lock Circuit, W/O Power Windows (1 of 2)