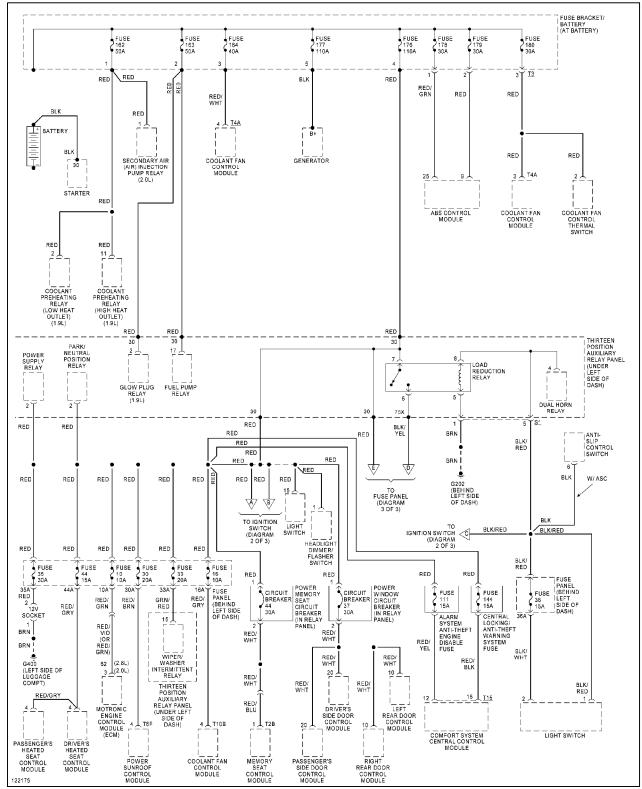

Power Distribution Circuit (2 of 3)

Power Distribution Circuit (3 of 3)

POWER DOOR LOCKS

Power Door Lock Circuit, W/ Power Windows (1 of 2)

Power Door Lock Circuit, W/ Power Windows (2 of 2)

Power Door Lock Circuit, W/O Power Windows (1 of 2)