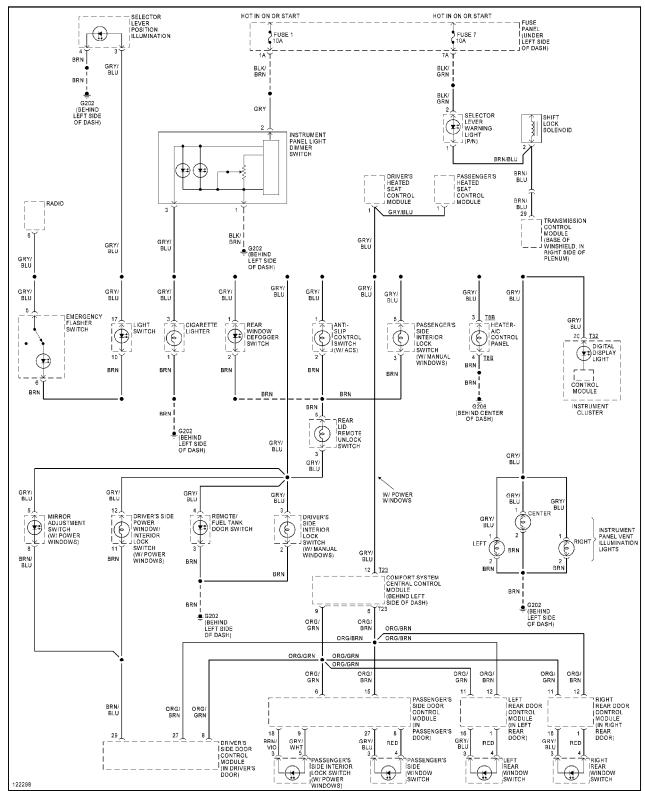

Power Door Lock Circuit, W/O Power Windows (2 of 2)

**POWER MIRRORS** 

Power Mirrors Circuit

**POWER SEATS** 

Heated Seats Circuit

POWER TOP/SUNROOF

**POWER WINDOWS** 

Power Window Circuit