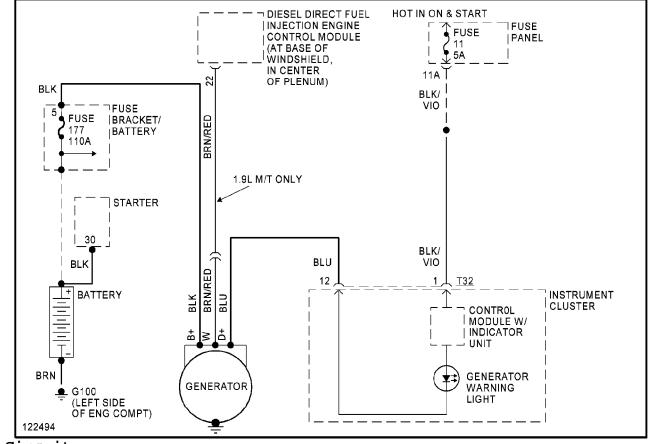

3)



Ground Distribution Circuit (3 of 3)

HEADLIGHTS



Headlight Circuit

HORN





**INSTRUMENT CLUSTER** 





**INTERIOR LIGHTS** 





Courtesy Lamps Circuit, W/O Power Windows



Instrument Illumination Circuit

POWER DISTRIBUTION



Power Distribution Circuit (1 of 3)



Power Distribution Circuit (2 of 3)



Power Distribution Circuit (3 of 3)

POWER DOOR LOCKS



Power Door Lock Circuit, W/ Power Windows (1 of 2)



Power Door Lock Circuit, W/ Power Windows (2 of 2)



Power Door Lock Circuit, W/O Power Windows (1 of 2)



Power Door Lock Circuit, W/O Power Windows (2 of 2)

**POWER MIRRORS** 



Power Mirrors Circuit

**POWER SEATS** 



Heated Seats Circuit

POWER TOP/SUNROOF





**POWER WINDOWS** 



Power Window Circuit

RADIO



SHIFT INTERLOCKS



#### STARTING/CHARGING









SUPPLEMENTAL RESTRAINTS



Supplemental Restraint Circuit

## TRANSMISSION

2.0L



2.0L, A/T Circuit









Fuel Door Release Circuit

WARNING SYSTEMS





WIPER/WASHER



Wiper/Washer Circuit

END OF ARTICLE