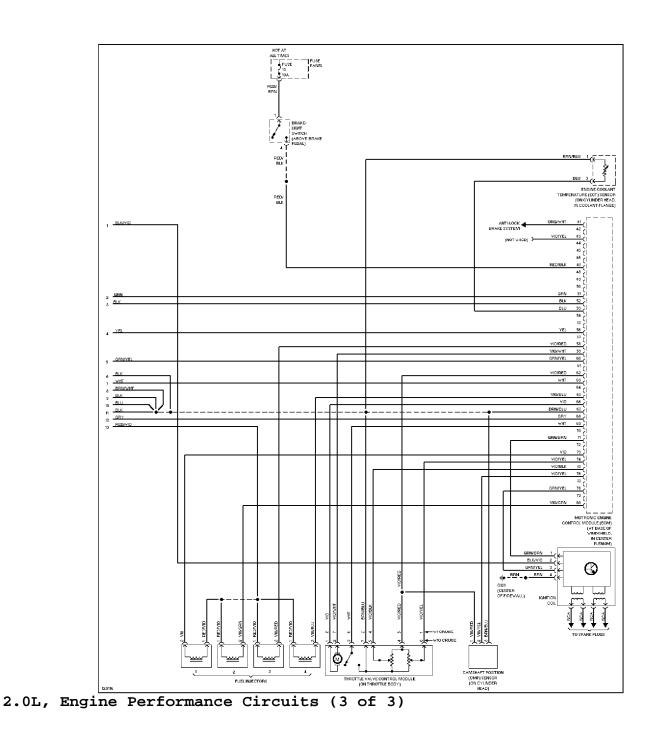

swagen Golf This file passed thru Volkswagen Technical Site - http://volkswagen.msk.ru

### **ARTICLE BEGINNING**

1999 System Wiring Diagrams Volkswagen - Golf

### **AIR CONDITIONING**



Heater Circuit



Manual A/C Circuit

ANTI-LOCK BRAKES



Anti-lock Brake Circuits

ANTI-THEFT



Anti-theft Circuit, W/ Power Windows (1 of 2)



Anti-theft Circuit, W/ Power Windows (2 of 2)



Anti-theft Circuit, W/O Power Windows (1 of 2)



Anti-theft Circuit, W/O Power Windows (2 of 2)

COMPUTER DATA LINES



Computer Data Lines

**COOLING FAN** 



Cooling Fan Circuit

# **CRUISE CONTROL**

2.0L









Heated Mirrors Circuit, W/ Power Windows



Heated Mirrors Circuit, W/O Power Windows



Rear Defogger Circuit

#### **ENGINE PERFORMANCE**

2.0L



2.0L, Engine Performance Circuits (1 of 3)





## **EXTERIOR LIGHTS**



Back-up Lamps Circuit



Exterior Lamps Circuit

**GROUND DISTRIBUTION** 



Ground Distribution Circuit (1 of 3)



Ground Distribution Circuit (2 of 3)



Ground Distribution Circuit (3 of 3)

HEADLIGHTS



Headlight Circuit

HORN





**INSTRUMENT CLUSTER** 





**INTERIOR LIGHTS** 





Courtesy Lamps Circuit, W/O Power Windows



Instrument Illumination Circuit

POWER DISTRIBUTION



Power Distribution Circuit (1 of 3)



Power Distribution Circuit (2 of 3)



Power Distribution Circuit (3 of 3)

POWER DOOR LOCKS



Power Door Lock Circuit, W/ Power Windows (1 of 2)



Power Door Lock Circuit, W/ Power Windows (2 of 2)



Power Door Lock Circuit, W/O Power Windows (1 of 2)



Power Door Lock Circuit, W/O Power Windows (2 of 2)

**POWER MIRRORS** 



Power