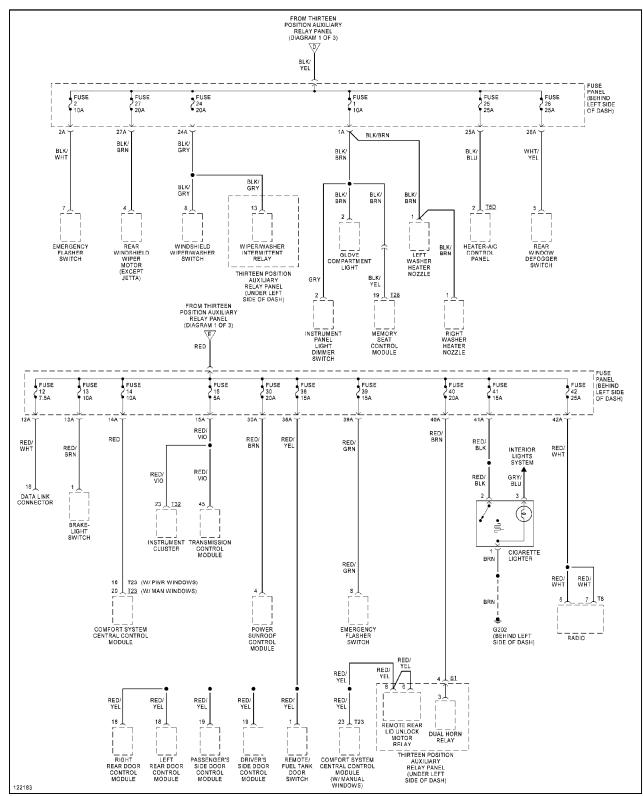

Power Distribution Circuit (2 of 3)

Power Distribution Circuit (3 of 3)

POWER DOOR LOCKS

Power Door Lock Circuit, W/ Power Windows (1 of 2)

Power Door Lock Circuit, W/ Power Windows (2 of 2)

Power Door Lock Circuit, W/O Power Windows (1 of 2)