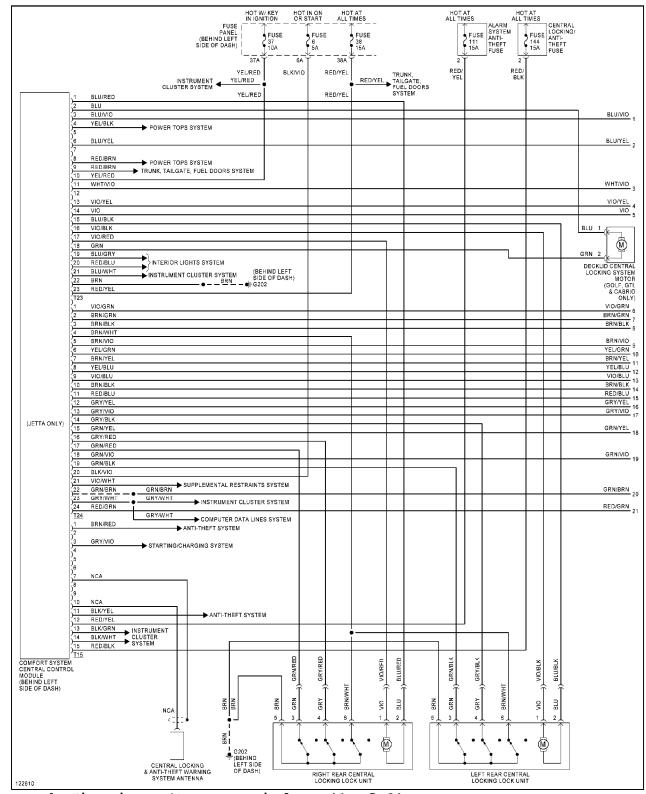

Power Distribution Circuit (2 of 3)

Power Distribution Circuit (3 of 3)

POWER DOOR LOCKS

Power Door Lock Circuit, W/ Power Windows (1 of 2)

Power Door Lock Circuit, W/ Power Windows (2 of 2)

Power Door Lock Circuit, W/O Power Windows (1 of 2)