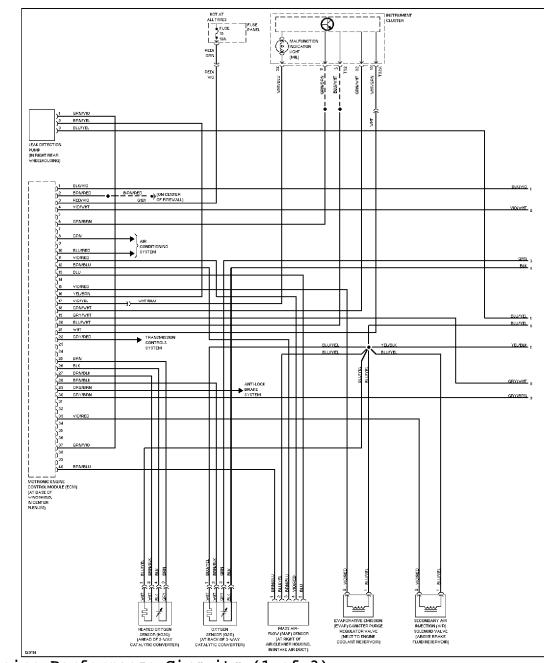

## SYSTEM WIRING DIAGRAMS Article Text 1999 Volkswagen Golf This file passed thru Volkswagen Technical Site - http://volkswagen.msk.ru

### **ARTICLE BEGINNING**

1999 System Wiring Diagrams Volkswagen - Golf

### **AIR CONDITIONING**



Heater Circuit



Manual A/C Circuit

ANTI-LOCK BRAKES



Anti-lock Brake Circuits

ANTI-THEFT



Anti-theft Circuit, W/ Power Windows (1 of 2)



Anti-theft Circuit, W/ Power Windows (2 of 2)



Anti-theft Circuit, W/O Power Windows (1 of 2)



Anti-theft Circuit, W/O Power Windows (2 of 2)

COMPUTER DATA LINES



Computer Data Lines

**COOLING FAN** 



Cooling Fan Circuit

# **CRUISE CONTROL**

2.0L









Heated Mirrors Circuit, W/ Power Windows



Heated Mirrors Circuit, W/O Power Windows



Rear Defogger Circuit

#### **ENGINE PERFORMANCE**

2.0L



2.0L, Engine Performance Circuits (1 of 3)





## **EXTERIOR LIGHTS**



Back-up Lamps Circuit



Exterior Lamps Circuit

**GROUND DISTRIBUTION** 



Ground Distribution Circuit (1 of 3)



Ground Distribution Circuit (2 of 3)



Ground Distribution Circuit (3 of 3)

HEADLIGHTS



Headlight Circuit

HORN





**INSTRUMENT CLUSTER** 





**INTERIOR LIGHTS** 





Courtesy Lamps Circuit, W/O Power Windows



Instrument Illumination Circuit

POWER DISTRIBUTION



Power Distribution Circuit (1 of 3)



Power Distribution Circuit (2 of 3)



Power Distribution Circuit (3 of 3)

POWER DOOR LOCKS



Power Door Lock Circuit, W/ Power Windows (1 of 2)



Power Door Lock Circuit, W/ Power Windows (2 of 2)



Power Door Lock Circuit, W/O Power Windows (1 of 2)



Power Door Lock Circuit, W/O Powe