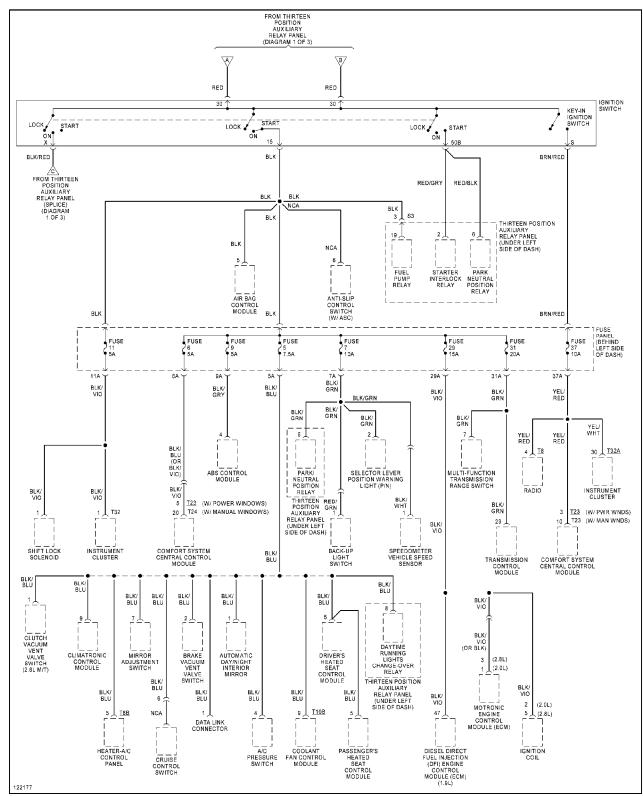

Power Distribution Circuit (2 of 3)

Power Distribution Circuit (3 of 3)

POWER DOOR LOCKS

Power Door Lock Circuit, W/ Power Windows (1 of 2)

Power Door Lock Circuit, W/ Power Windows (2 of 2)

Power Door Lock Circuit, W/O Power Windows (1 of 2)