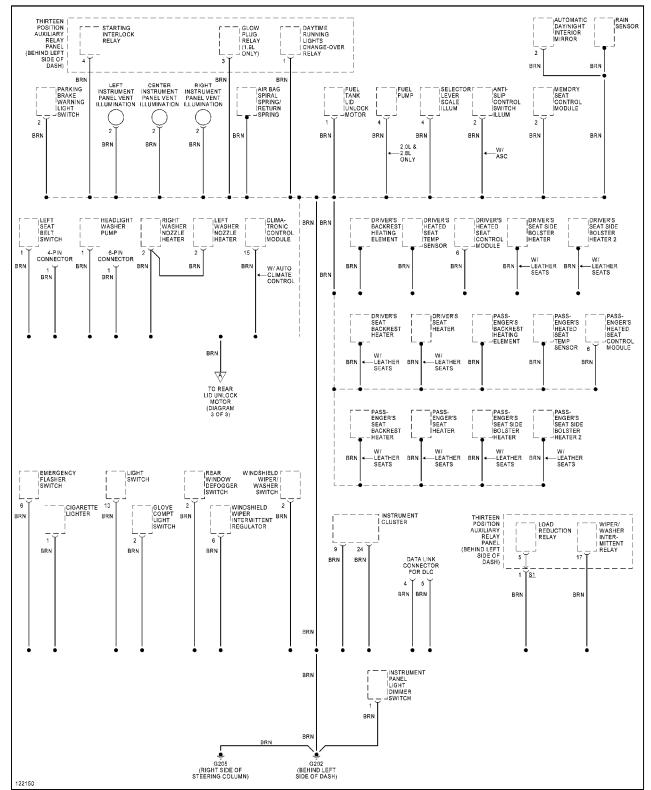

Power Door Lock Circuit, W/O Power Windows (2 of 2)

**POWER MIRRORS** 

Power Mirrors Circuit

**POWER SEATS** 

Heated Seats Circuit

POWER TOP/SUNROOF

**POWER WINDOWS** 

Power Window Circuit