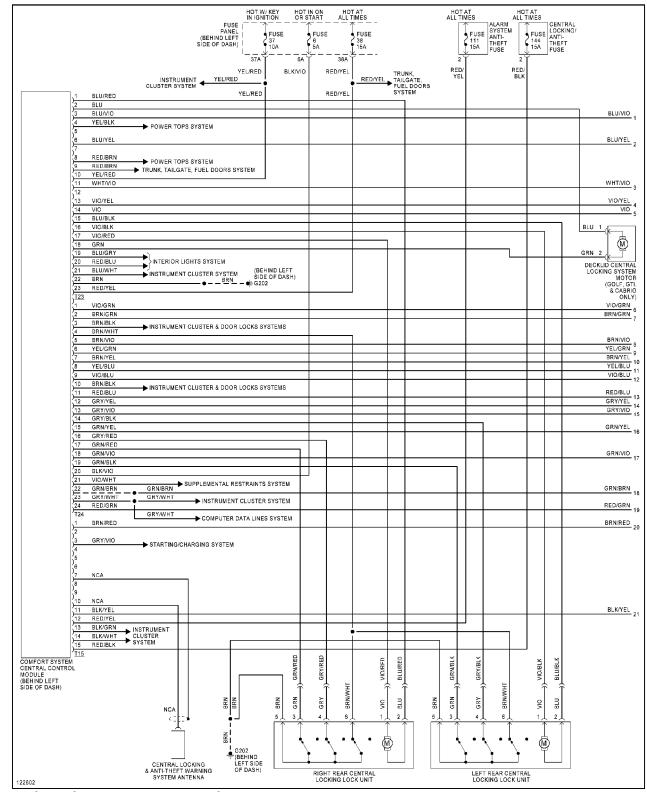

Power Distribution Circuit (2 of 3)

Power Distribution Circuit (3 of 3)

POWER DOOR LOCKS

Power Door Lock Circuit, W/ Power Windows (1 of 2)

Power Door Lock Circuit, W/ Power Windows (2 of 2)

Power Door Lock Circuit, W/O Power Windows (1 of 2)