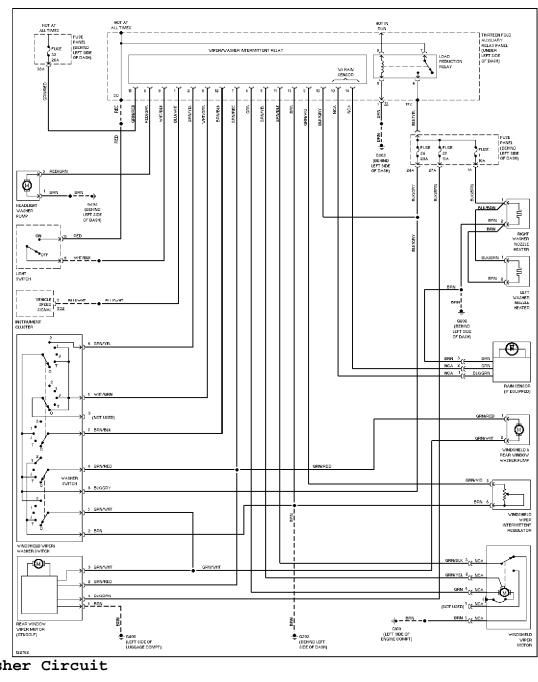

## TRANSMISSION

2.0L

2.0L, A/T Circuit

Fuel Door Release Circuit

WARNING SYSTEMS

WIPER/WASHER

Wiper/Washer Circuit

END OF ARTICLE