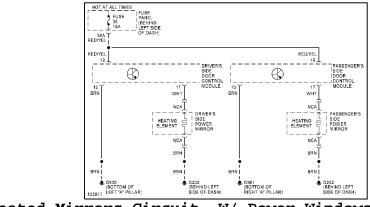

# **CRUISE CONTROL**

2.0L

Heated Mirrors Circuit, W/ Power Windows

Heated Mirrors Circuit, W/O Power Windows

Rear Defogger Circuit