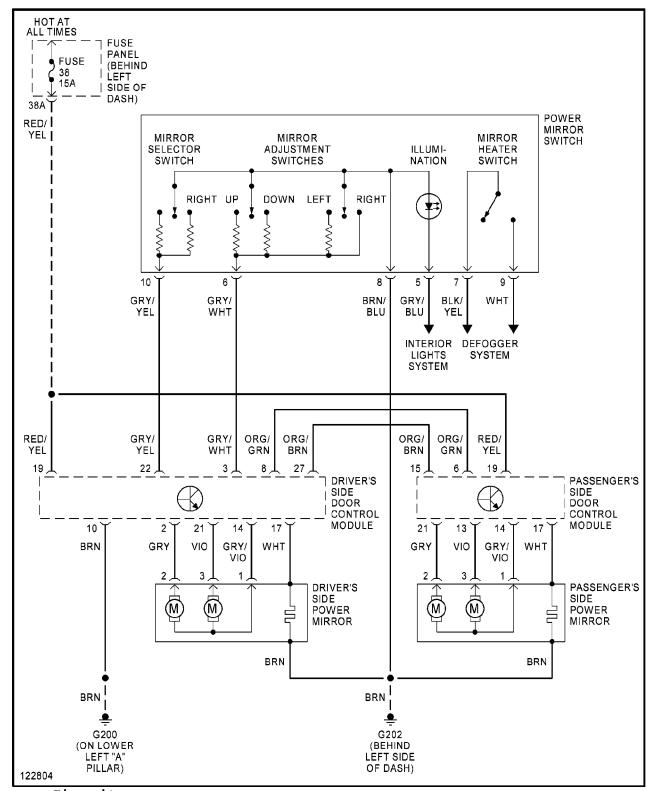

Power Door Lock Circuit, W/O Power Windows (2 of 2)

**POWER MIRRORS** 

Power Mirrors Circuit

**POWER SEATS** 

Heated Seats Circuit

POWER TOP/SUNROOF

**POWER WINDOWS** 

Power Window Circuit