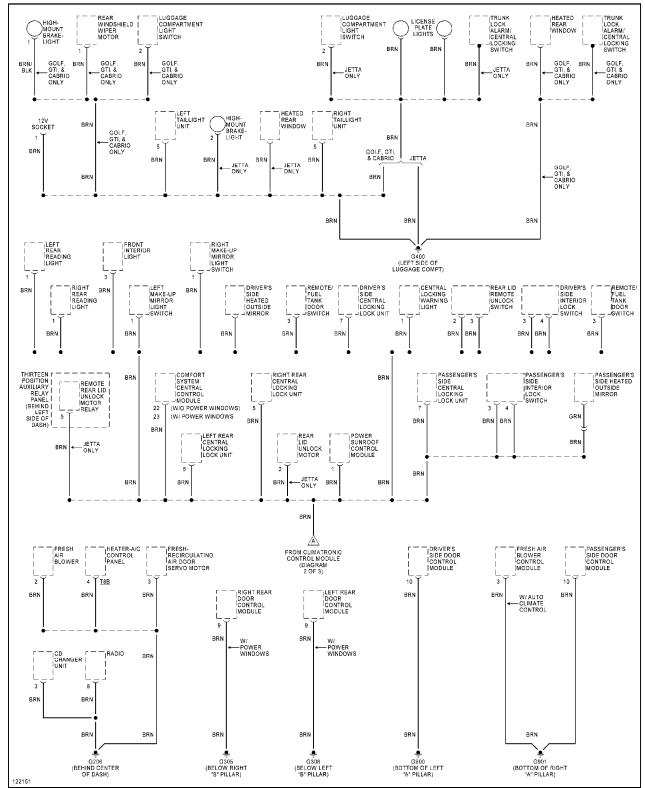

Power Distribution Circuit (2 of 3)

Power Distribution Circuit (3 of 3)

POWER DOOR LOCKS

Power Door Lock Circuit, W/ Power Windows (1 of 2)

Power Door Lock Circuit, W/ Power Windows (2 of 2)

Power Door Lock Circuit, W/O Power Windows (1 of 2)

Power Door Lock Circuit, W/O Power Windows (2 of 2)

**POWER MIRRORS** 

Power Mirrors Circuit

**POWER SEATS** 

Heated Seats Circuit

POWER TOP/SUNROOF

**POWER WINDOWS** 

Power Window Circuit