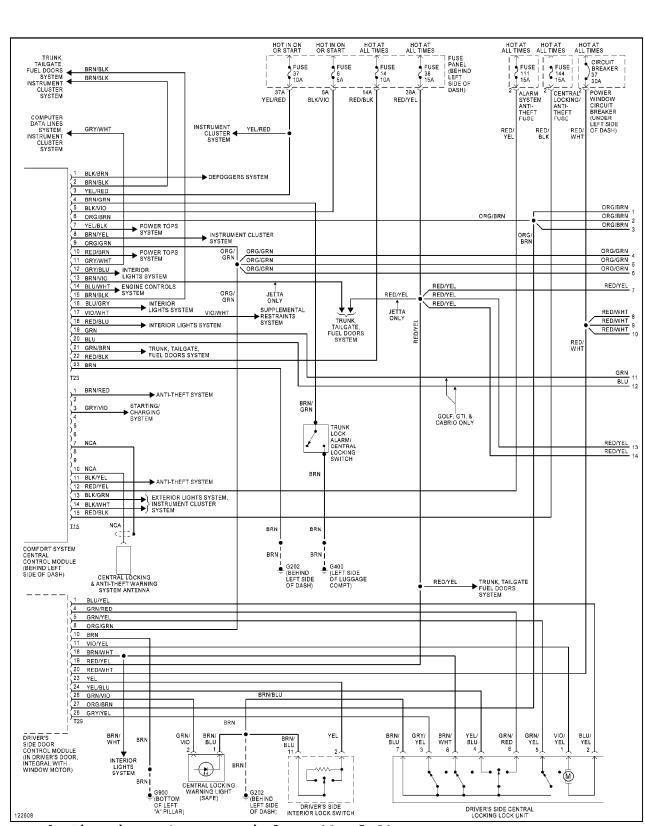

Power Distribution Circuit (2 of 3)

Power Distribution Circuit (3 of 3)

POWER DOOR LOCKS

Power Door Lock Circuit, W/ Power Windows (1 of 2)

Power Door Lock Circuit, W/ Power Windows (2 of 2)

Power Door Lock Circuit, W/O Power Windows (1 of 2)