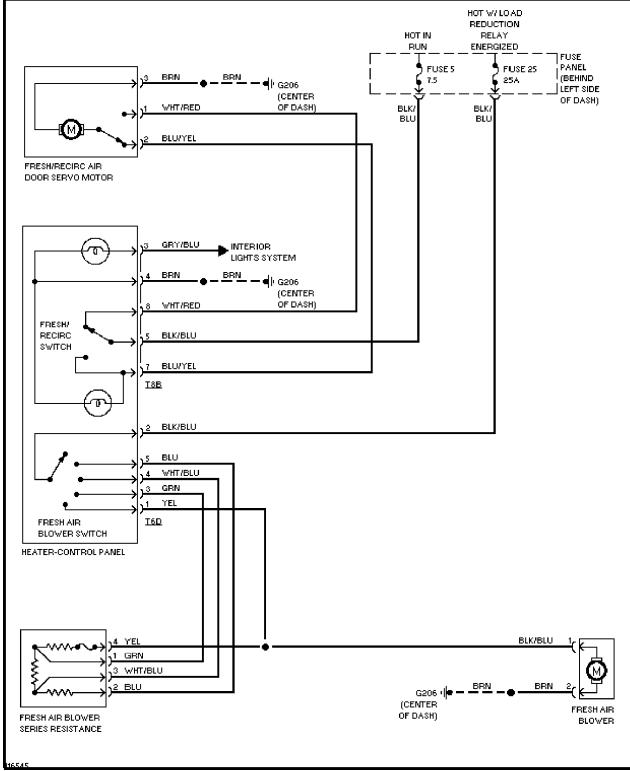

### **AIR CONDITIONING**

Heater Circuit

Manual A/C Circuit

ANTI-LOCK BRAKES

Anti-lock Brake Circuits

ANTI-THEFT

Anti-theft Circuit, W/ Power Windows (1 of 2)

Anti-theft Circuit, W/ Power Windows (2 of 2)