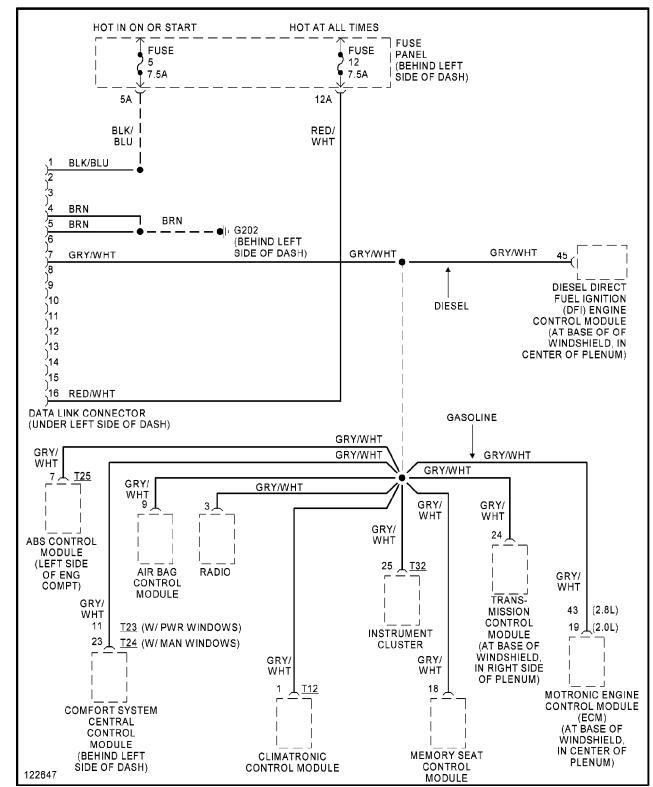

Anti-theft Circuit, W/O Power Windows (1 of 2)

Anti-theft Circuit, W/O Power Windows (2 of 2)

COMPUTER DATA LINES

Computer Data Lines

**COOLING FAN** 

Cooling Fan Circuit