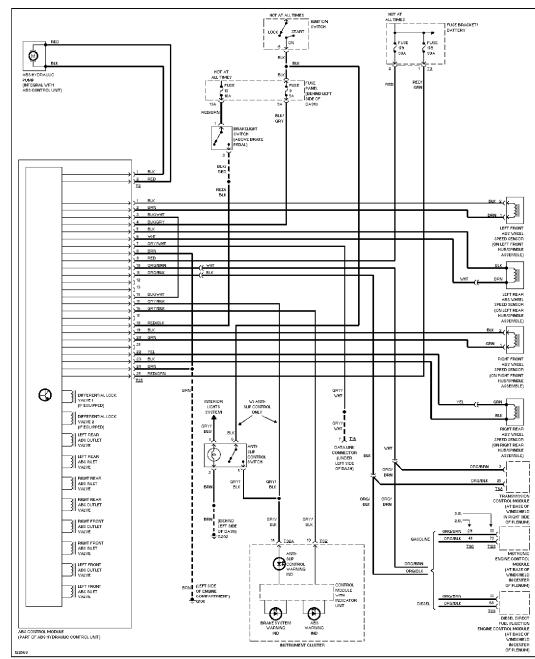

### **AIR CONDITIONING**

Heater Circuit

Manual A/C Circuit

ANTI-LOCK BRAKES

Anti-lock Brake Circuits

ANTI-THEFT

Anti-theft Circuit, W/ Power Windows (1 of 2)

Anti-theft Circuit, W/ Power Windows (2 of 2)