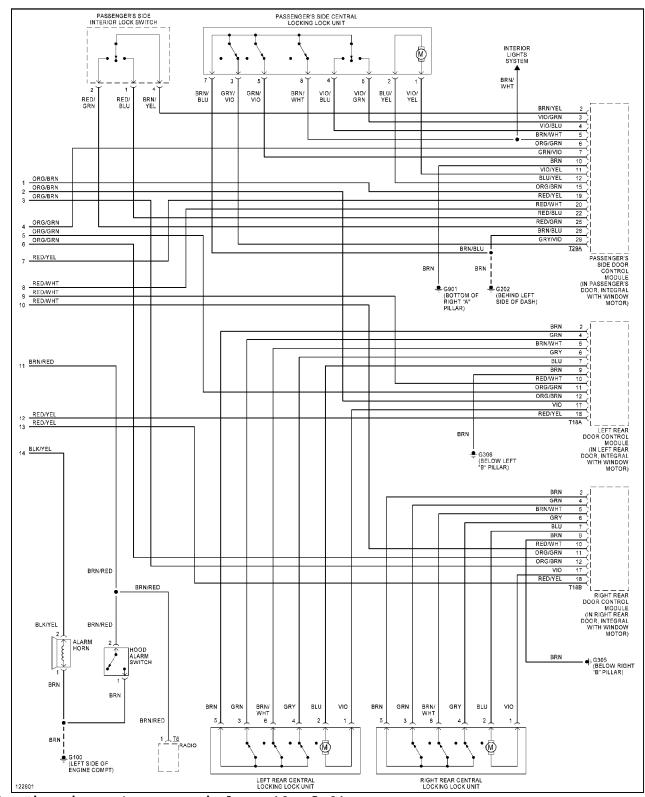

Power Distribution Circuit (2 of 3)

Power Distribution Circuit (3 of 3)

POWER DOOR LOCKS

Power Door Lock Circuit, W/ Power Windows (1 of 2)

Power Door Lock Circuit, W/ Power Windows (2 of 2)

Power Door Lock Circuit, W/O Power Windows (1 of 2)