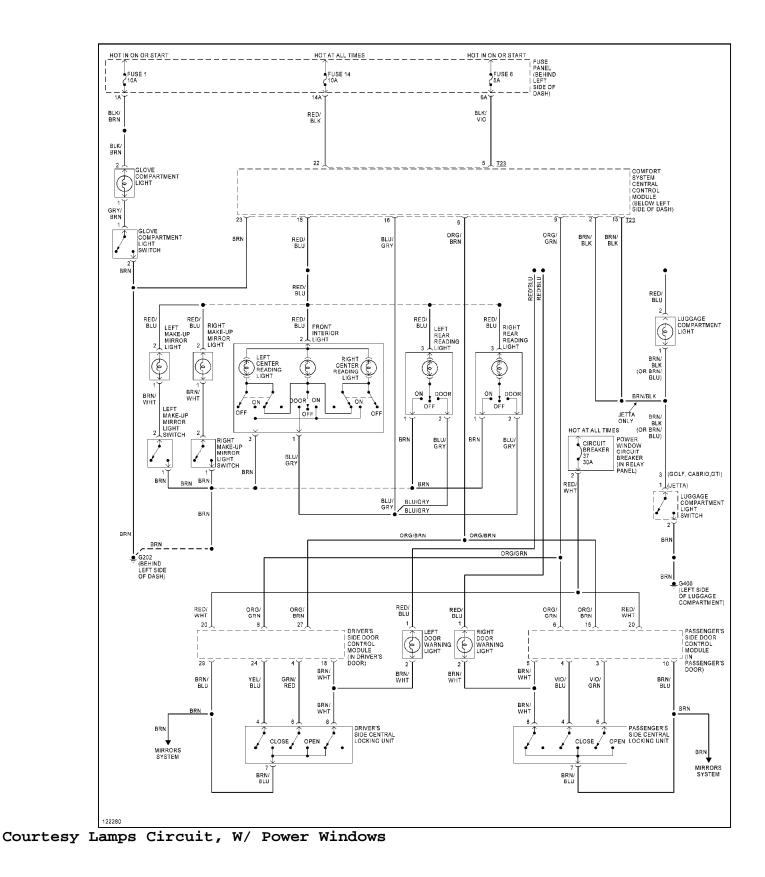

Headlight Circuit

HORN

**INSTRUMENT CLUSTER** 

**INTERIOR LIGHTS** 

Courtesy Lamps Circuit, W/O Power Windows

Instrument Illumination Circuit

POWER DISTRIBUTION

Power Distribution Circuit (1 of 3)