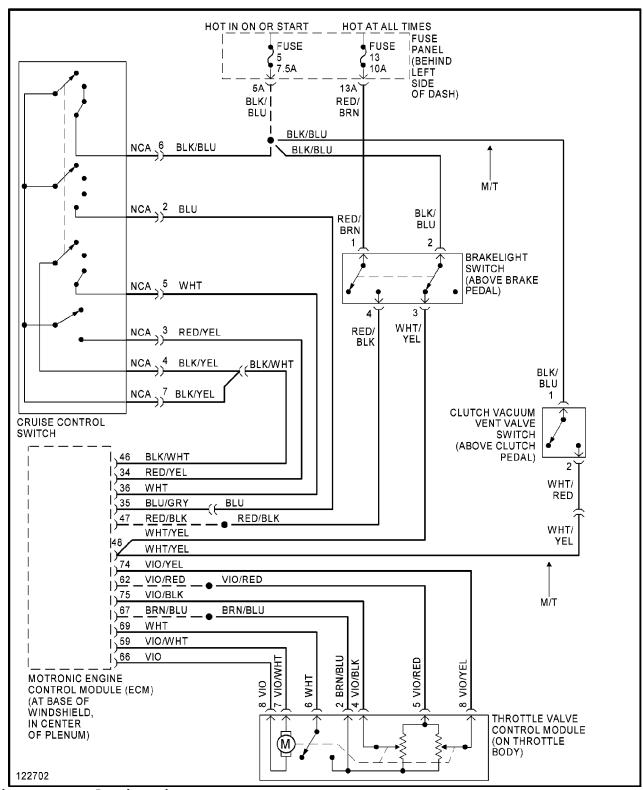

# **CRUISE CONTROL**

2.0L

Heated Mirrors Circuit, W/ Power Windows

Heated Mirrors Circuit, W/O Power Windows

Rear Defogger Circuit