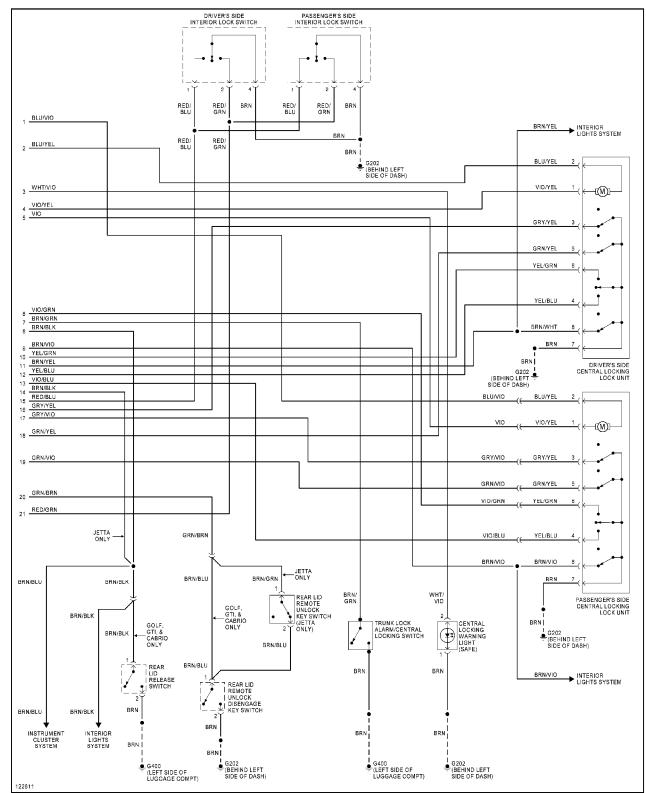

Power Distribution Circuit (2 of 3)

Power Distribution Circuit (3 of 3)

POWER DOOR LOCKS

Power Door Lock Circuit, W/ Power Windows (1 of 2)

Power Door Lock Circuit, W/ Power Windows (2 of 2)

Power Door Lock Circuit, W/O Power Windows (1 of 2)