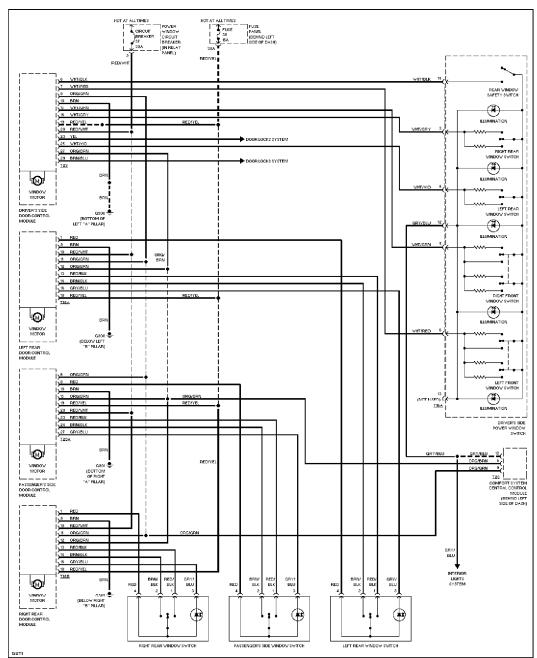

Ground Distribution Circuit (1 of 3)



Ground Distribution Circuit (2 of 3)



Ground Distribution Circuit (3 of 3)

HEADLIGHTS



Headlight Circuit

HORN





**INSTRUMENT CLUSTER** 





**INTERIOR LIGHTS** 





Courtesy Lamps Circuit, W/O Power Windows



Instrument Illumination Circuit

POWER DISTRIBUTION



Power Distribution Circuit (1 of 3)



Power Distribution Circuit (2 of 3)



Power Distribution Circuit (3 of 3)

POWER DOOR LOCKS



Power Door Lock Circuit, W/ Power Windows (1 of 2)



Power Door Lock Circuit, W/ Power Windows (2 of 2)



Power Door Lock Circuit, W/O Power Windows (1 of 2)



Power Door Lock Circuit, W/O Power Windows (2 of 2)

**POWER MIRRORS** 



Power Mirrors Circuit

**POWER SEATS** 



Heated Seats Circuit

POWER TOP/SUNROOF





**POWER WINDOWS** 



Power Window Circuit

RADIO



SHIFT INTERLOCKS



#### STARTING/CHARGING









SUPPLEMENTAL RESTRAINTS



Supplemental Restraint Circuit

## TRANSMISSION

2.0L



2.0L, A/T Circuit









Fuel Door Release Circuit

WARNING SYSTEMS





WIPER/WASHER



Wiper/Washer Circuit

END OF ARTICLE