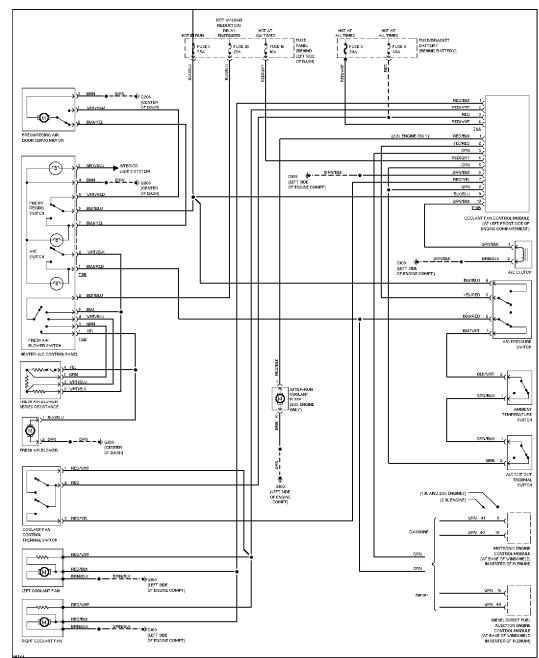

### **AIR CONDITIONING**

Heater Circuit

Manual A/C Circuit

ANTI-LOCK BRAKES

Anti-lock Brake Circuits

ANTI-THEFT

Anti-theft Circuit, W/ Power Windows (1 of 2)

Anti-theft Circuit, W/ Power Windows (2 of 2)

Anti-theft Circuit, W/O Power Windows (1 of 2)

Anti-theft Circuit, W/O Power Windows (2 of 2)

COMPUTER DATA LINES

Computer Data Lines

**COOLING FAN** 

Cooling Fan Circuit