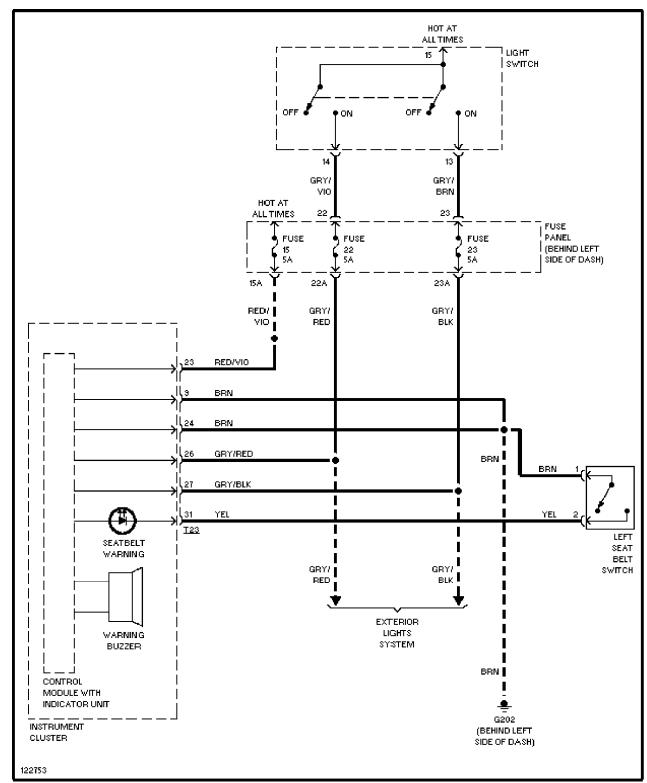

## TRANSMISSION

2.0L

2.0L, A/T Circuit

Fuel Door Release Circuit

WARNING SYSTEMS

WIPER/WASHER

Wiper/Washer Circuit

END OF ARTICLE