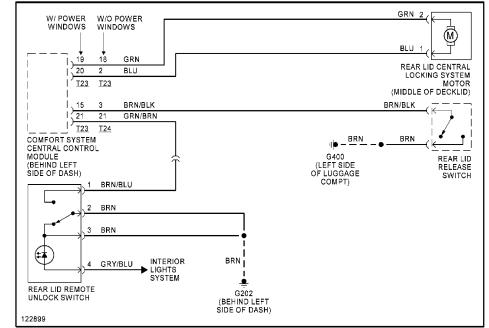

Power Distribution Circuit (2 of 3)

Power Distribution Circuit (3 of 3)

POWER DOOR LOCKS

Power Door Lock Circuit, W/ Power Windows (1 of 2)

Power Door Lock Circuit, W/ Power Windows (2 of 2)

Power Door Lock Circuit, W/O Power Windows (1 of 2)