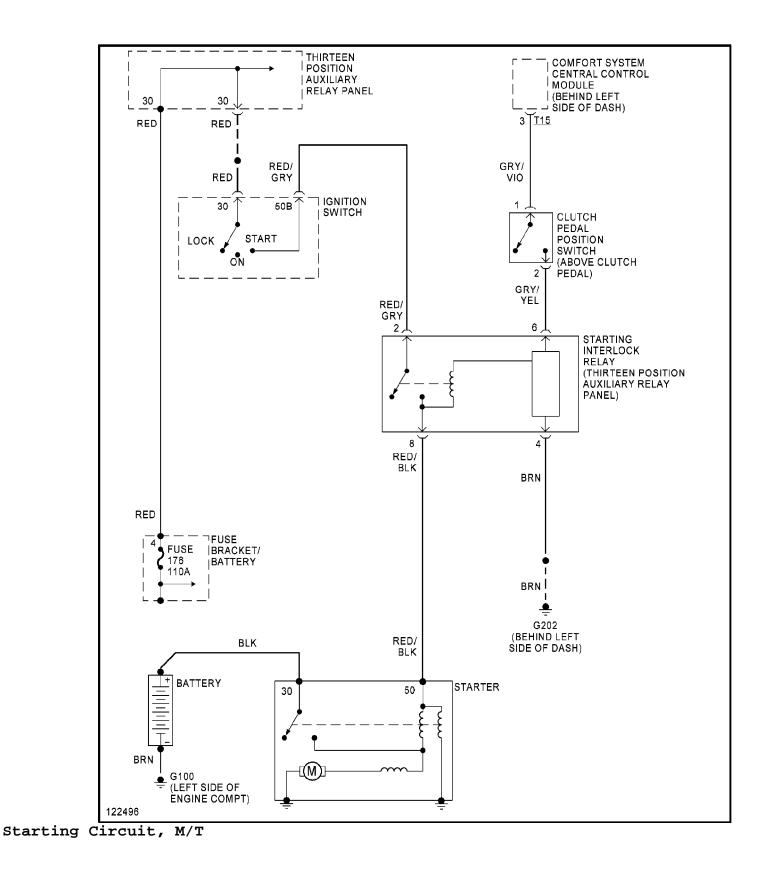

Ground Distribution Circuit (3 of 3)

HEADLIGHTS



Headlight Circuit

HORN





**INSTRUMENT CLUSTER** 





**INTERIOR LIGHTS** 





Courtesy Lamps Circuit, W/O Power Windows



Instrument Illumination Circuit

POWER DISTRIBUTION



Power Distribution Circuit (1 of 3)



Power Distribution Circuit (2 of 3)



Power Distribution Circuit (3 of 3)

POWER DOOR LOCKS



Power Door Lock Circuit, W/ Power Windows (1 of 2)



Power Door Lock Circuit, W/ Power Windows (2 of 2)



Power Door Lock Circuit, W/O Power Windows (1 of 2)



Power Door Lock Circuit, W/O Power Windows (2 of 2)

**POWER MIRRORS** 



Power Mirrors Circuit

**POWER SEATS** 



Heated Seats Circuit

POWER TOP/SUNROOF





**POWER WINDOWS** 



Power Window Circuit

RADIO



SHIFT INTERLOCKS



#### STARTING/CHARGING









SUPPLEMENTAL RESTRAINTS



Supplemental Restraint Circuit

## TRANSMISSION

2.0L



2.0L, A/T Circuit









Fuel Door Release Circuit

WARNING SYSTEMS





WIPER/WASHER



Wiper/Washer Circuit

END OF ARTICLE