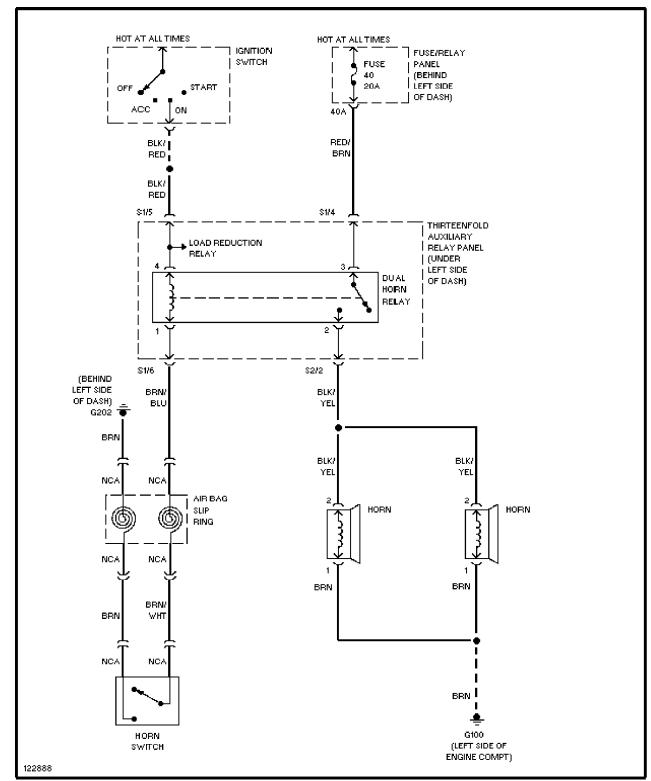

Headlight Circuit

HORN

**INSTRUMENT CLUSTER** 

**INTERIOR LIGHTS** 

Courtesy Lamps Circuit, W/O Power Windows

Instrument Illumination Circuit

POWER DISTRIBUTION

Power Distribution Circuit (1 of 3)