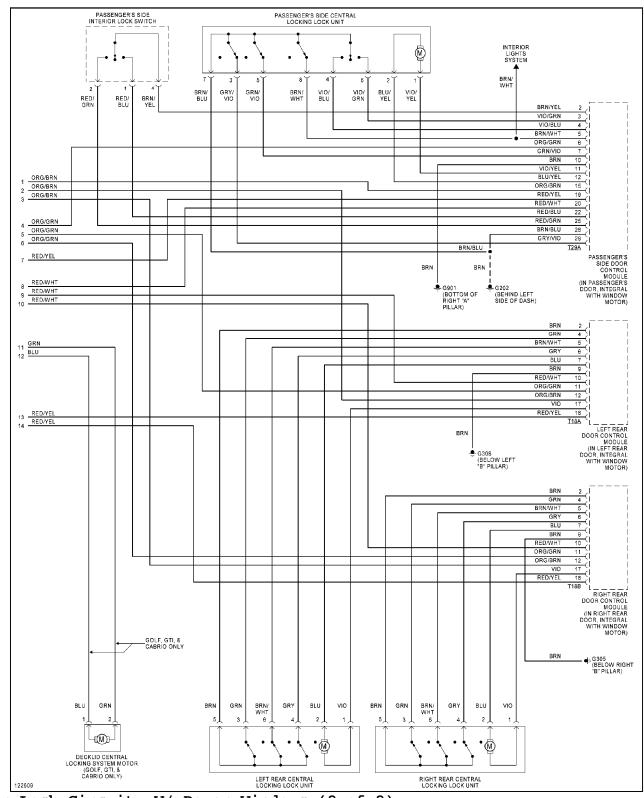

Power Distribution Circuit (2 of 3)

Power Distribution Circuit (3 of 3)

POWER DOOR LOCKS

Power Door Lock Circuit, W/ Power Windows (1 of 2)

Power Door Lock Circuit, W/ Power Windows (2 of 2)

Power Door Lock Circuit, W/O Power Windows (1 of 2)