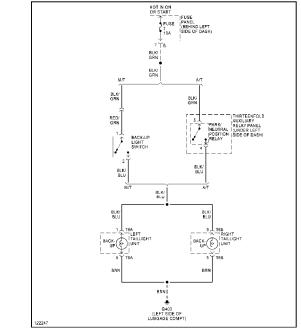

## **EXTERIOR LIGHTS**

Back-up Lamps Circuit

Exterior Lamps Circuit

**GROUND DISTRIBUTION** 

Ground Distribution Circuit (1 of 3)

Ground Distribution Circuit (2 of 3)

Ground Distribution Circuit (3 of 3)

HEADLIGHTS