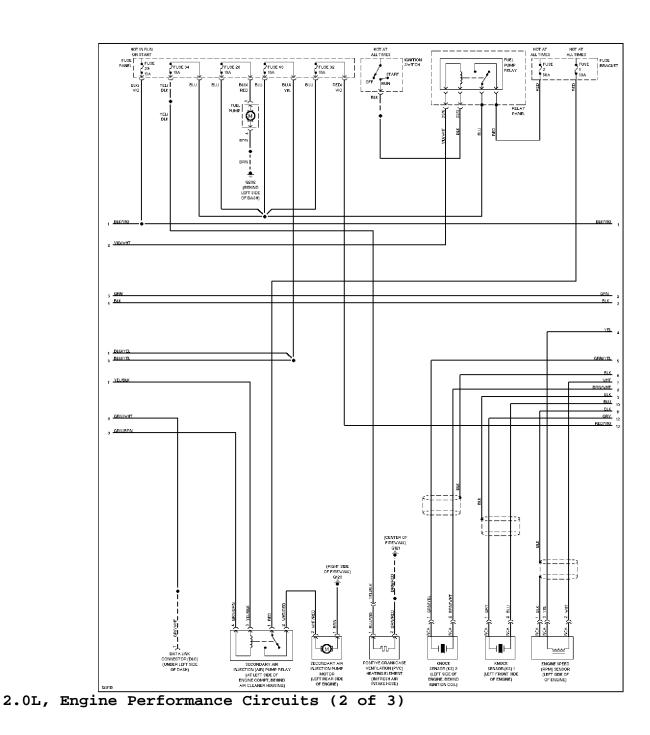

lkswagen Golf This file passed thru Volkswagen Technical Site - http://volkswagen.msk.ru

### **ARTICLE BEGINNING**

1999 System Wiring Diagrams Volkswagen - Golf

### **AIR CONDITIONING**



Heater Circuit



Manual A/C Circuit

ANTI-LOCK BRAKES



Anti-lock Brake Circuits

ANTI-THEFT



Anti-theft Circuit, W/ Power Windows (1 of 2)



Anti-theft Circuit, W/ Power Windows (2 of 2)



Anti-theft Circuit, W/O Power Windows (1 of 2)



Anti-theft Circuit, W/O Power Windows (2 of 2)

COMPUTER DATA LINES



Computer Data Lines

**COOLING FAN** 



Cooling Fan Circuit

# **CRUISE CONTROL**

2.0L









Heated Mirrors Circuit, W/ Power Windows



Heated Mirrors Circuit, W/O Power Windows



Rear Defogger Circuit

#### **ENGINE PERFORMANCE**

2.0L



2.0L, Engine Performance Circuits (1 of 3)





## **EXTERIOR LIGHTS**



Back-up Lamps Circuit



Exterior Lamps Circuit

**GROUND DISTRIBUTION** 



Ground Distribution Circuit (1 of 3)



Ground Distribution Circuit (2 of 3)



Ground Distribution Circuit (3 of 3)

HEADLIGHTS



Headlight Circuit

HORN





**INSTRUMENT CLUSTER** 





**INTERIOR LIGHTS** 





Courtesy Lamps Circuit, W/O Power Windows



Instrument Illumination Circuit

POWER DISTRIBUTION



Power Distribution Circuit (1 of 3)



Power Distribution Circuit (2 of 3)



Power Distribution Circuit (3 of 3)

POWER DOOR LOCKS



Power Door Lock Circuit, W/ Power Windows (1 of 2)



Power Door Lock Circuit, W/ Power Windows (2 of 2)



Power Door Lock Circuit, W/O Power Windows (1 of 2)



Power Door Lock Circuit, W/O Power Windows (2 of 2)

**POWER MIRRORS** 



Powe