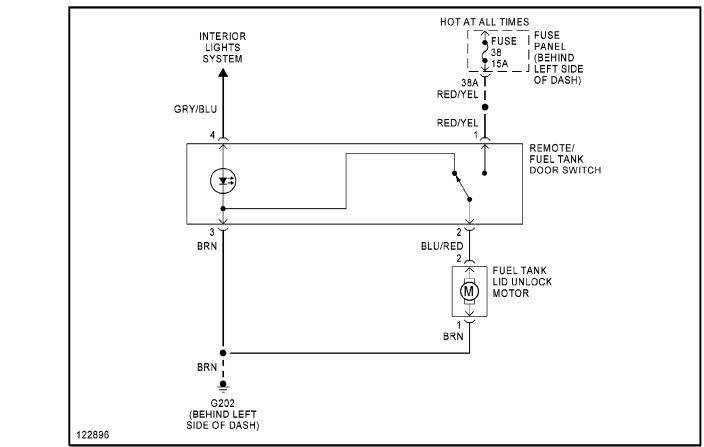

## TRANSMISSION

2.0L

2.0L, A/T Circuit

Fuel Door Release Circuit

WARNING SYSTEMS

WIPER/WASHER

Wiper/Washer Circuit

END OF ARTICLE