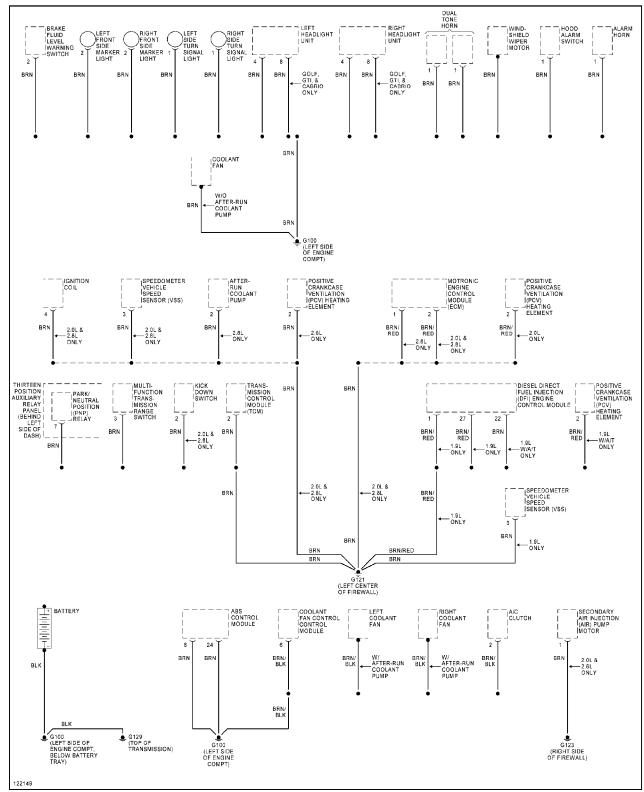

#### **ENGINE PERFORMANCE**

2.0L

2.0L, Engine Performance Circuits (1 of 3)

## **EXTERIOR LIGHTS**

Back-up Lamps Circuit

Exterior Lamps Circuit

**GROUND DISTRIBUTION** 

Ground Distribution Circuit (1 of 3)

Ground Distribution Circuit (2 of 3)

Ground Distribution Circuit (3 of 3)

HEADLIGHTS