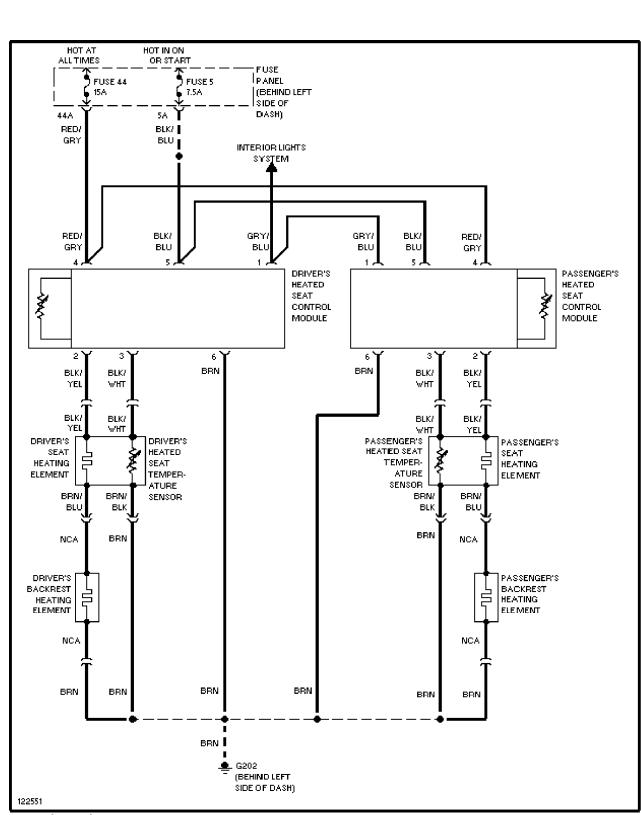

Power Door Lock Circuit, W/O Power Windows (2 of 2)

**POWER MIRRORS** 

Power Mirrors Circuit

**POWER SEATS** 

Heated Seats Circuit

POWER TOP/SUNROOF

**POWER WINDOWS** 

Power Window Circuit