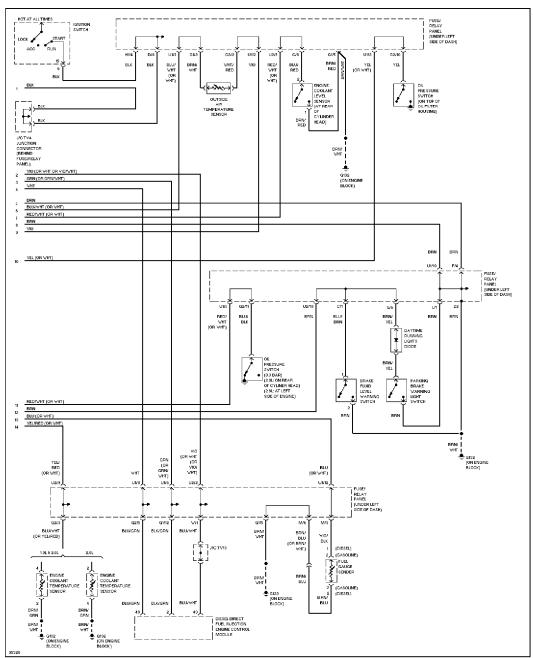

#### **AIR CONDITIONING**

2.0L

2.0L, A/C Circuit

2.0L, Heater Circuit

#### **COOLING FAN**

2.0L

2.0L, Cooling Fan Circuit

## **ENGINE PERFORMANCE**

2.0L

2.0L, Engine Performance Circuits (1 of 2)

2.0L, Engine Performance Circuits (2 of 2)