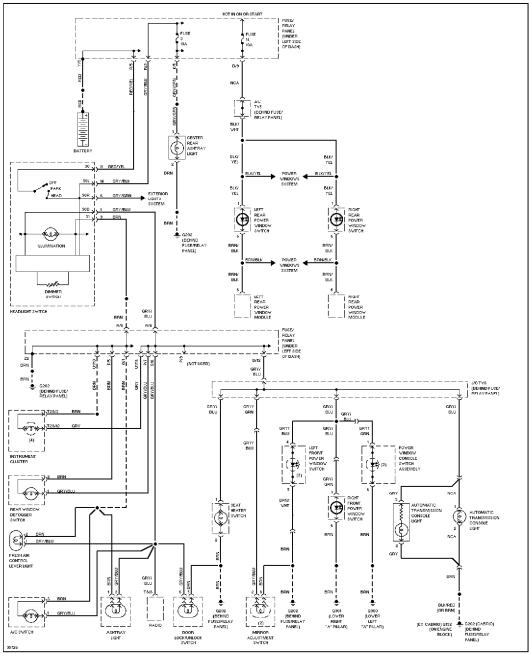

# POWER DOOR LOCKS

Power Door Lock Circuit

**POWER MIRRORS** 

Power Mirror Circuit

**POWER SEATS** 

Heated Seats Circuit

## POWER TOP/SUNROOF

Power Top/Sunroof Circuits

**POWER WINDOWS** 

Power Window Circuit (1 of 2)

Power Window Circuit (2 of 2)

**RADIO** 

Radio Circuits, W/ Bose Speakers

Radio Circuits, W/O Bose System