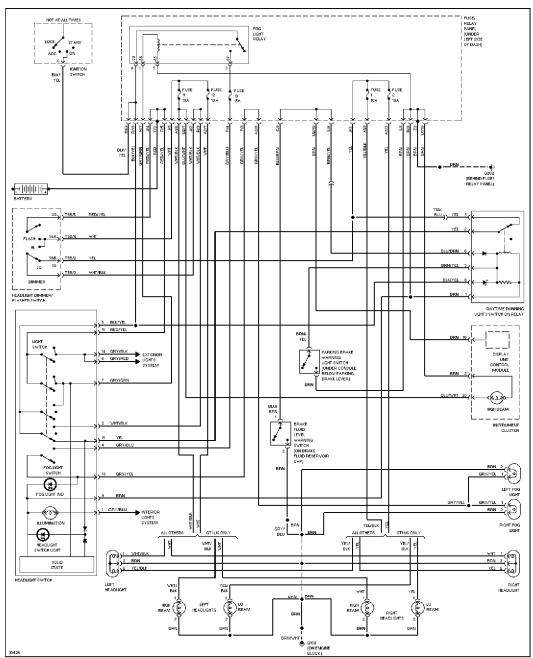

## **EXTERIOR LIGHTS**

Back-up Lamps Circuit

Exterior Lamps Circuit (1 of 2)

Exterior Lamps Circuit (2 of 2)

## **HEADLIGHTS**

Headlight Circuit