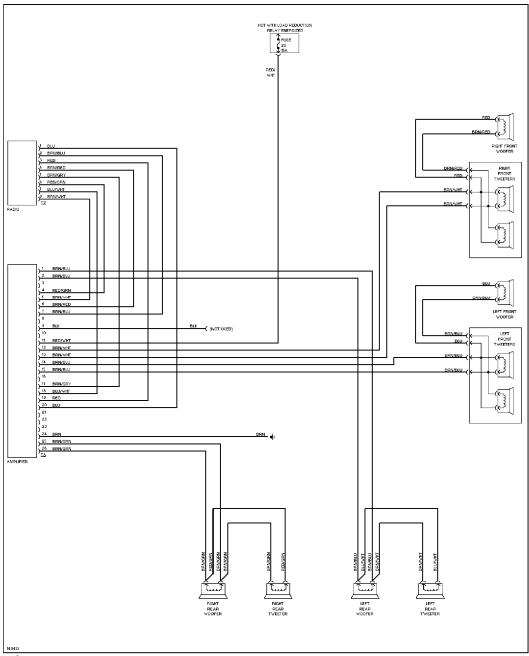

## POWER TOP/SUNROOF

Power Top/Sunroof Circuits

**POWER WINDOWS** 

Power Window Circuit (1 of 2)

Power Window Circuit (2 of 2)

**RADIO** 

Radio Circuits, W/ Bose Speakers

Radio Circuits, W/O Bose System