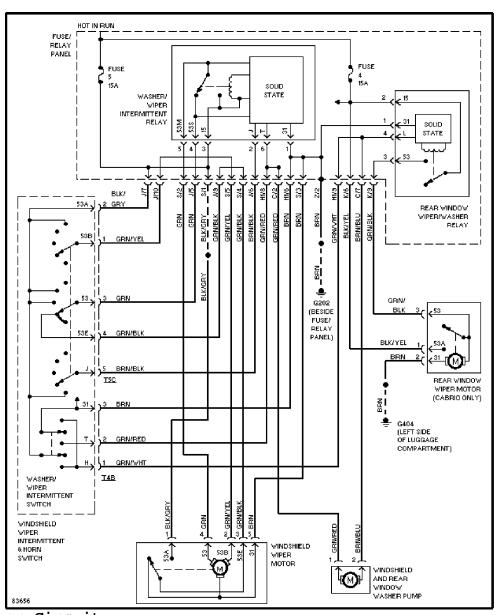

#### **WARNING SYSTEMS**

Warning System Circuits

WIPER/WASHER

Heated Windshield Washer Circuit

Wiper/Washer Circuit