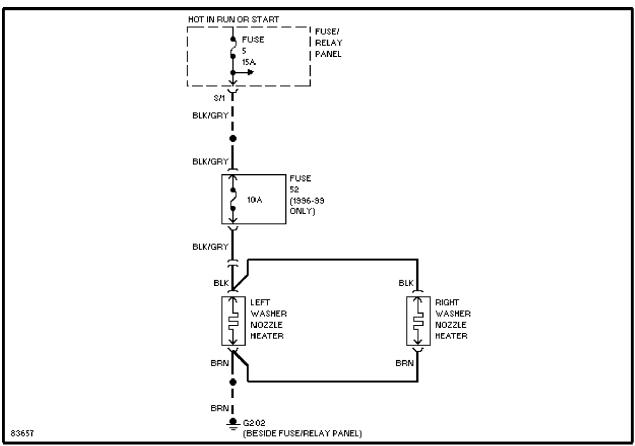

#### **WARNING SYSTEMS**

Warning System Circuits

WIPER/WASHER

Heated Windshield Washer Circuit

Wiper/Washer Circuit