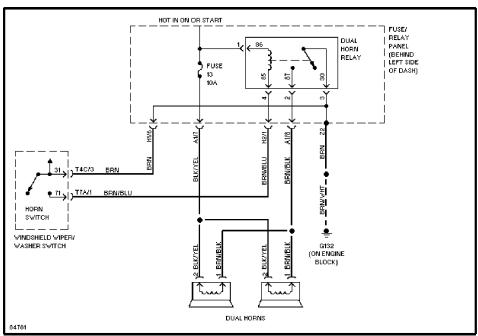

it



2.0L, Heater Circuit

#### **ANTI-LOCK BRAKES**



Anti-lock Brake Circuits

**ANTI-THEFT** 



Anti-theft Circuit

# **COMPUTER DATA LINES**



Computer Data Lines

#### **COOLING FAN**

2.0L



2.0L, Cooling Fan Circuit

## **CRUISE CONTROL**



Cruise Control Circuit

## **DEFOGGERS**



Defogger Circuit

## **ENGINE PERFORMANCE**

2.0L



2.0L, Engine Performance Circuits (1 of 2)



2.0L, Engine Performance Circuits (2 of 2)

## **EXTERIOR LIGHTS**



Back-up Lamps Circuit



Exterior Lamps Circuit (1 of 2)



Exterior Lamps Circuit (2 of 2)

# **GROUND DISTRIBUTION**



Ground Distribution Circuit (1 of 4)



Ground Distribution Circuit (2 of 4)



Ground Distribution Circuit (3 of 4)



Ground Distribution Circuit (4 of 4)

## **HEADLIGHTS**



Headlight Circuit

## **HORN**



Horn Circuit

#### **INSTRUMENT CLUSTER**



Instrument Cluster Circuit (1 of 2)



Instrument Cluster Circuit (2 of 2)

# **INTERIOR LIGHTS**



Courtesy Lamps Circuit



Instrument Illumination Circuit

# POWER DISTRIBUTION



Power Distribution Circuit (1 of 3)



Power Distribution Circuit (2 of 3)



Power Distribution Circuit (3 of 3)

# POWER DOOR LOCKS



Power Door Lock Circuit

**POWER MIRRORS** 



Power Mirror Circuit

**POWER SEATS** 



Heated Seats Circuit

## POWER TOP/SUNROOF



Power Top/Sunroof Circuits

**POWER WINDOWS** 



Power Window Circuit (1 of 2)



Power Window Circuit (2 of 2)

**RADIO** 



Radio Circuits, W/ Bose Speakers



Radio Circuits, W/O Bose System

## SHIFT INTERLOCKS



Shift Interlock Circuit

## STARTING/CHARGING



Charging Circuit



Starting