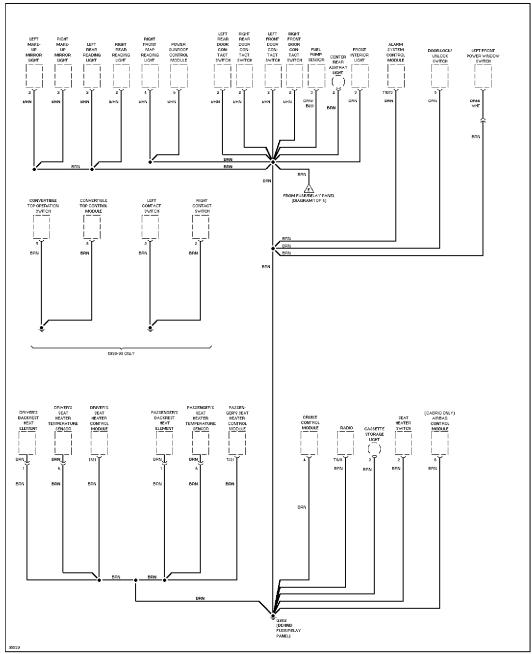

# POWER DOOR LOCKS

Power Door Lock Circuit

**POWER MIRRORS** 

Power Mirror Circuit

**POWER SEATS** 

Heated Seats Circuit

## POWER TOP/SUNROOF

Power Top/Sunroof Circuits

**POWER WINDOWS** 

Power Window Circuit (1 of 2)

Power Window Circuit (2 of 2)

**RADIO** 

Radio Circuits, W/ Bose Speakers

Radio Circuits, W/O Bose System