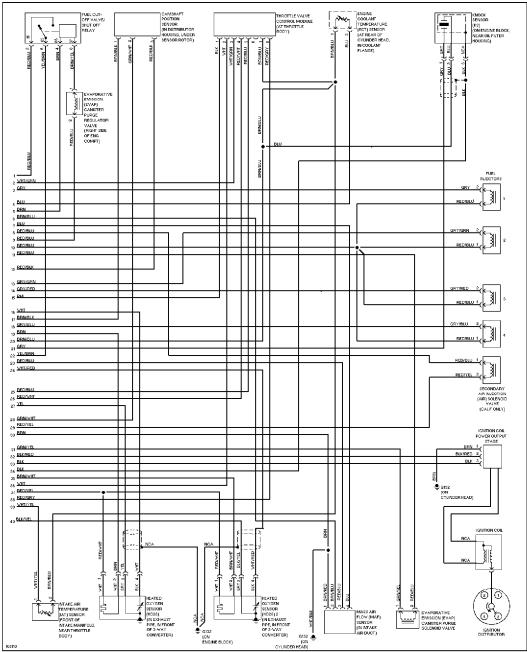

## **ENGINE PERFORMANCE**

2.0L

2.0L, Engine Performance Circuits (1 of 2)

2.0L, Engine Performance Circuits (2 of 2)