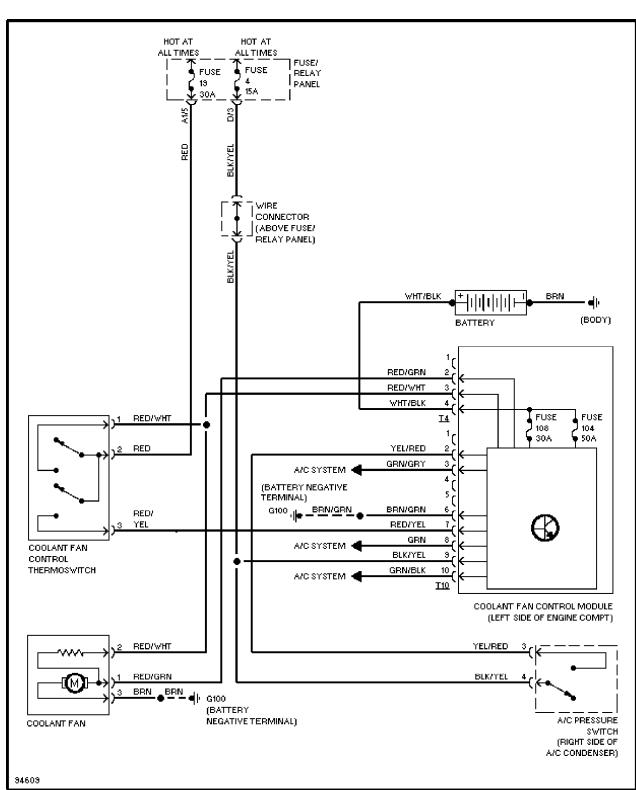

# SYSTEM WIRING DIAGRAMS Article Text

1998 Volkswagen Golf

This file passed thru Volkswagen Technical Site - http://volkswagen.msk.ru

#### **ARTICLE BEGINNING**

1998 System Wiring Diagrams Volkswagen - Golf

#### **AIR CONDITIONING**

2.0L



2.0L, A/C Circuit



2.0L, Heater Circuit

#### **ANTI-LOCK BRAKES**



Anti-lock Brake Circuits

**ANTI-THEFT** 



Anti-theft Circuit

# **COMPUTER DATA LINES**



Computer Data Lines

#### **COOLING FAN**

2.0L



2.0L, Cooling Fan Circuit

## **CRUISE CONTROL**



Cruise Control Circuit

## **DEFOGGERS**



Defogger Circuit

## **ENGINE PERFORMANCE**

2.0L



2.0L, Engine Performance Circuits (1 of 2)



2.0L, Engine Performance Circuits (2 of 2)

## **EXTERIOR LIGHTS**



Back-up Lamps Circuit



Exterior Lamps Circuit (1 of 2)



Exterior Lamps Circuit (2 of 2)

# **GROUND DISTRIBUTION**



Ground Distribution Circuit (1 of 4)



Ground Distribution Circuit (2 of 4)



Ground Distribution Circuit (3 of 4)



Ground Distribution Circuit (4 of 4)

## **HEADLIGHTS**



Headlight Circuit

## **HORN**



Horn Circuit

#### **INSTRUMENT CLUSTER**



Instrument Cluster Circuit (1 of 2)



Instrument Cluster Circuit (2 of 2)

# **INTERIOR LIGHTS**



Courtesy Lamps Circuit



Instrument Illumination Ci