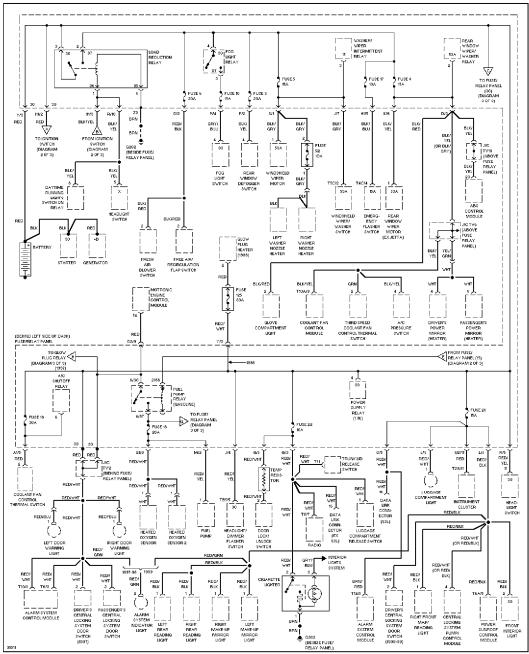

## **EXTERIOR LIGHTS**

Back-up Lamps Circuit

Exterior Lamps Circuit (1 of 2)

Exterior Lamps Circuit (2 of 2)

## **HEADLIGHTS**

Headlight Circuit

# POWER DISTRIBUTION

Power Distribution Circuit (1 of 3)

Power Distribution Circuit (2 of 3)

Power Distribution Circuit (3 of 3)

## STARTING/CHARGING

Charging Circuit

Starting Circuit