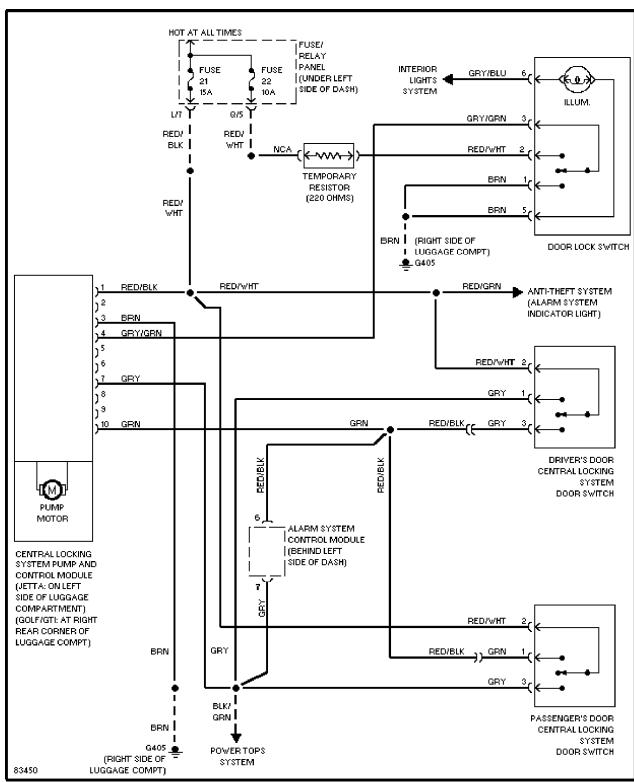

# POWER DOOR LOCKS

Power Door Lock Circuit

**POWER MIRRORS** 

Power Mirror Circuit

**POWER SEATS** 

Heated Seats Circuit