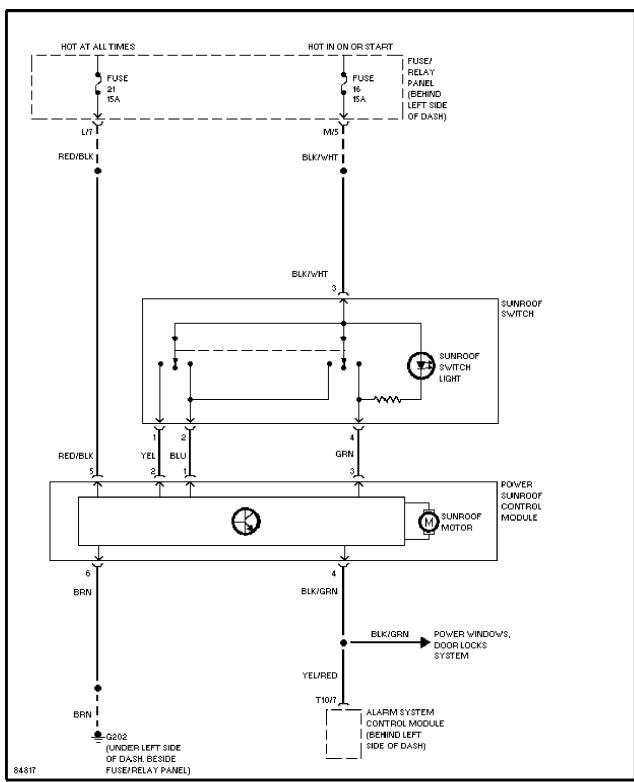

## POWER TOP/SUNROOF

Power Top/Sunroof Circuits

**POWER WINDOWS** 

Power Window Circuit (1 of 2)

Power Window Circuit (2 of 2)

**RADIO** 

Radio Circuits, W/ Bose Speakers

Radio Circuits, W/O Bose System