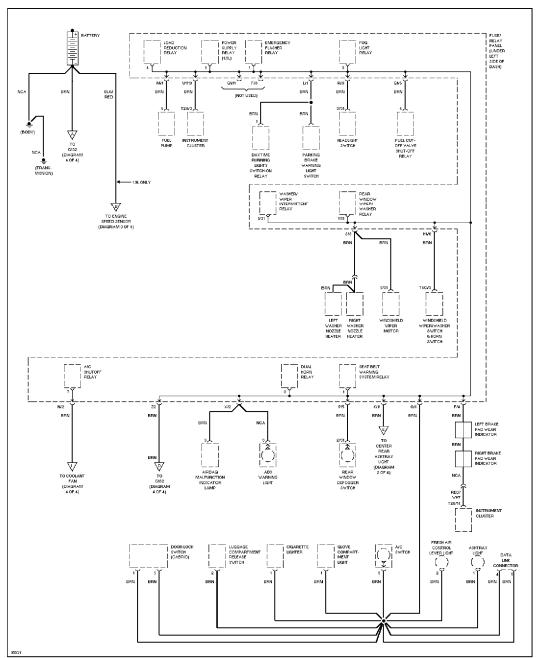

# POWER DISTRIBUTION

Power Distribution Circuit (1 of 3)

Power Distribution Circuit (2 of 3)

Power Distribution Circuit (3 of 3)

#### **WARNING SYSTEMS**

Warning System Circuits

WIPER/WASHER

Heated Windshield Washer Circuit

Wiper/Washer Circuit