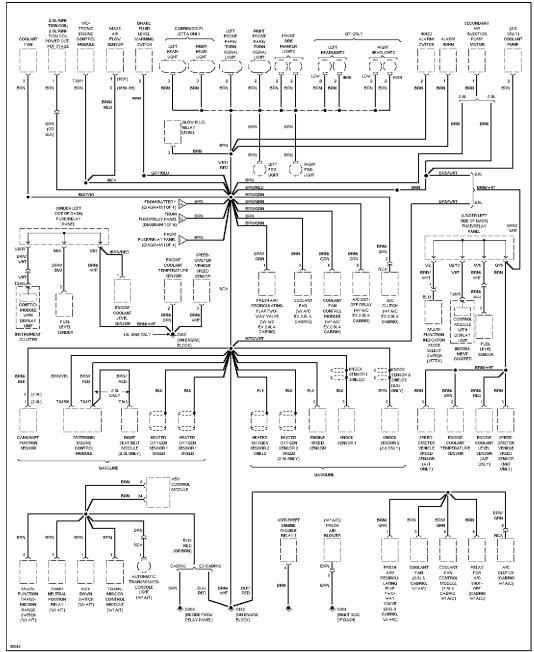

## **ENGINE PERFORMANCE**

2.0L

2.0L, Engine Performance Circuits (1 of 2)

2.0L, Engine Performance Circuits (2 of 2)