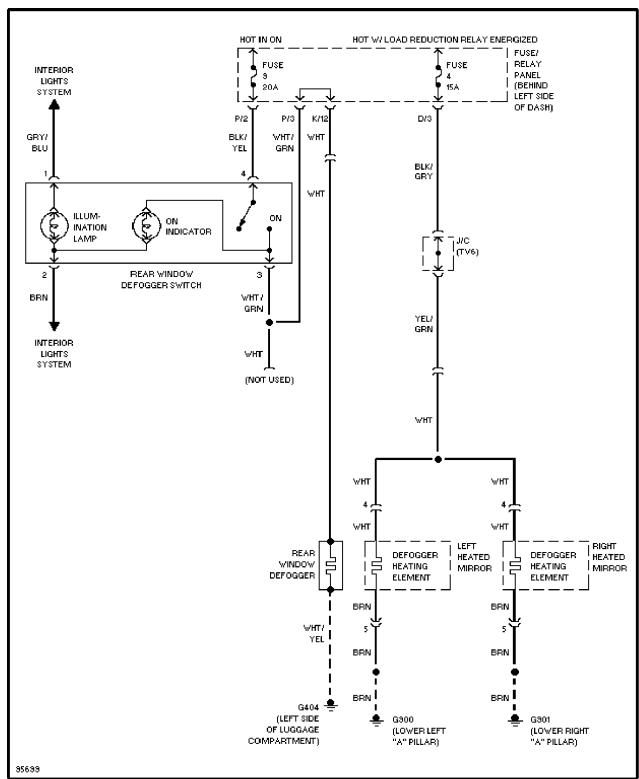

# SYSTEM WIRING DIAGRAMS Article Text

1998 Volkswagen Golf

This file passed thru Volkswagen Technical Site - http://volkswagen.msk.ru

#### **ARTICLE BEGINNING**

1998 System Wiring Diagrams Volkswagen - Golf

#### **AIR CONDITIONING**

2.0L



2.0L, A/C Circuit



2.0L, Heater Circuit

#### **ANTI-LOCK BRAKES**



Anti-lock Brake Circuits

**ANTI-THEFT** 



Anti-theft Circuit

# **COMPUTER DATA LINES**



Computer Data Lines

#### **COOLING FAN**

2.0L



2.0L, Cooling Fan Circuit

## **CRUISE CONTROL**



Cruise Control Circuit

## **DEFOGGERS**



Defogger Circuit

## **ENGINE PERFORMANCE**

2.0L



2.0L, Engine Performance Circuits (1 of 2)



2.0L, Engine Performance Circuits (2 of 2)

## **EXTERIOR LIGHTS**



Back-up Lamps Circuit



Exterior Lamps Circuit (1 of 2)



Exterior Lamps Circuit (2 of 2)

# **GROUND DISTRIBUTION**



Ground Distribution Circuit (1 of 4)



Ground Distribution Circuit (2 of 4)



Ground Distribution Circuit (3 of 4)



Ground Distribution Circuit (4 of 4)

## **HEADLIGHTS**



Headlight Circuit

## **HORN**



Horn Circuit

#### **INSTRUMENT CLUSTER**



Instrument Cluster Circuit (1 of 2)



Instrument Cluster Circuit (2 of 2)

# **INTERIOR LIGHTS**



Courtesy Lamps Circuit



Instrument Illumination Circuit

# POWER DISTRIBUTION



Power Distribution Circuit (1 of 3)



Power Distribution Circuit