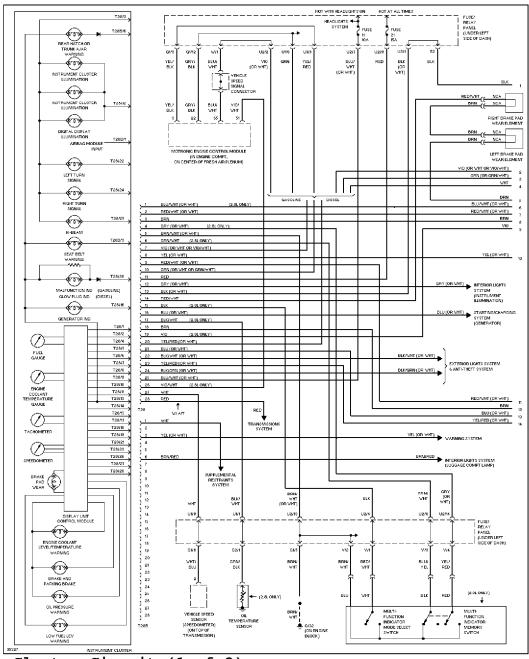

#### **INSTRUMENT CLUSTER**

Instrument Cluster Circuit (1 of 2)

Instrument Cluster Circuit (2 of 2)