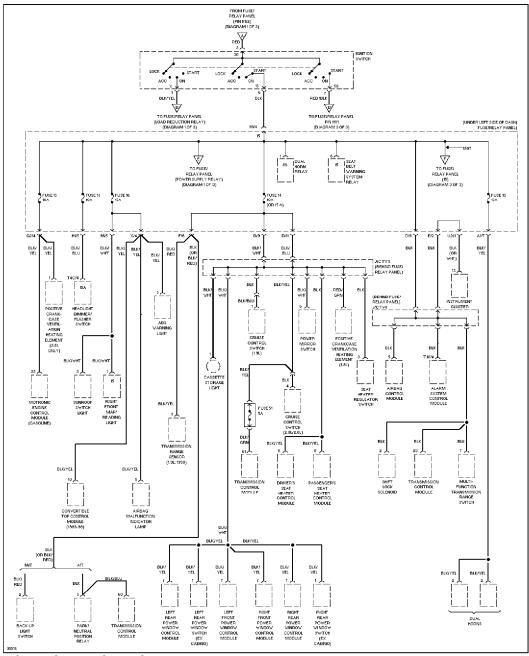

# POWER DISTRIBUTION

Power Distribution Circuit (1 of 3)

Power Distribution Circuit (2 of 3)

Power Distribution Circuit (3 of 3)