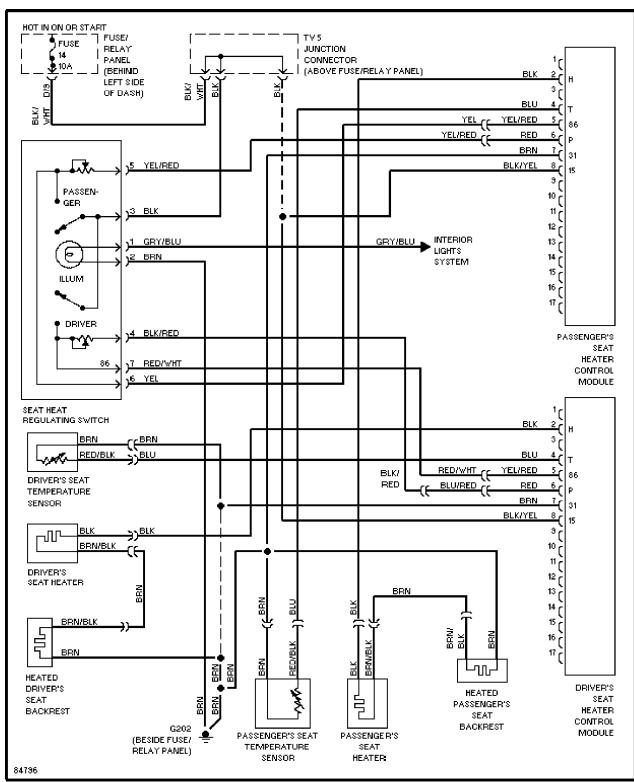

# POWER DOOR LOCKS

Power Door Lock Circuit

**POWER MIRRORS** 

Power Mirror Circuit

**POWER SEATS** 

Heated Seats Circuit