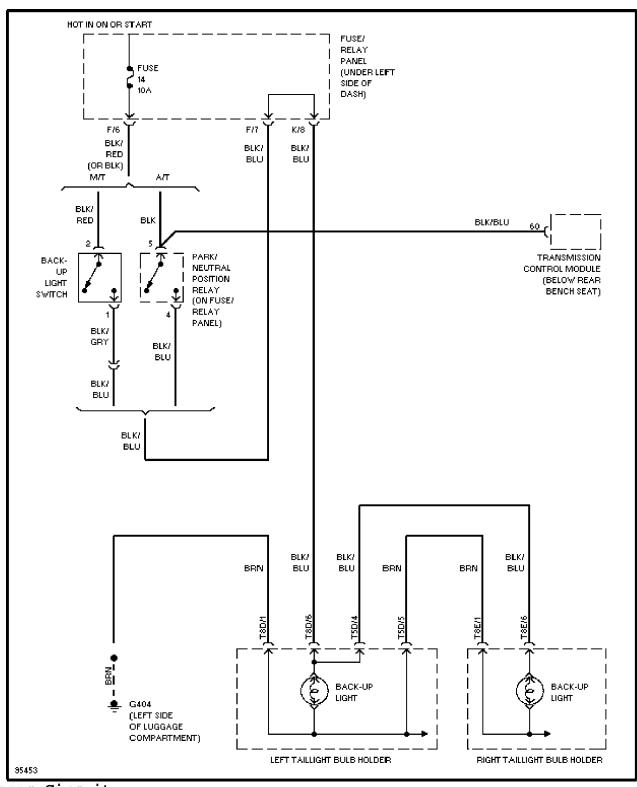

## **EXTERIOR LIGHTS**

Back-up Lamps Circuit

Exterior Lamps Circuit (1 of 2)

Exterior Lamps Circuit (2 of 2)