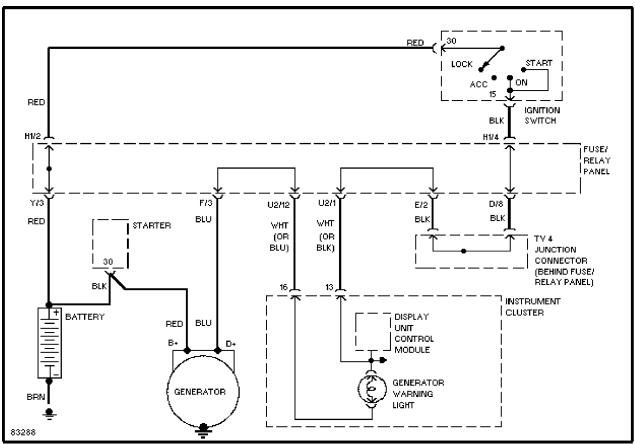

adlight Circuit

## **HORN**



Horn Circuit

#### **INSTRUMENT CLUSTER**



Instrument Cluster Circuit (1 of 2)



Instrument Cluster Circuit (2 of 2)

# **INTERIOR LIGHTS**



Courtesy Lamps Circuit



Instrument Illumination Circuit

# POWER DISTRIBUTION



Power Distribution Circuit (1 of 3)



Power Distribution Circuit (2 of 3)



Power Distribution Circuit (3 of 3)

# POWER DOOR LOCKS



Power Door Lock Circuit

**POWER MIRRORS** 



Power Mirror Circuit

**POWER SEATS** 



Heated Seats Circuit

## POWER TOP/SUNROOF



Power Top/Sunroof Circuits

**POWER WINDOWS** 



Power Window Circuit (1 of 2)



Power Window Circuit (2 of 2)

**RADIO** 



Radio Circuits, W/ Bose Speakers



Radio Circuits, W/O Bose System

## SHIFT INTERLOCKS



Shift Interlock Circuit

## STARTING/CHARGING



Charging Circuit



Starting Circuit

## **SUPPLEMENTAL RESTRAINTS**



Supplemental Restraint Circuit

#### **TRANSMISSION**

2.0L



2.0L, A/T Circuit

# TRUNK, TAILGATE, FUEL DOOR



Trunk Release Circuit

#### **WARNING SYSTEMS**



Warning System Circuits

WIPER/WASHER



Heated Windshield Washer Circuit



Wiper/Washer Circuit