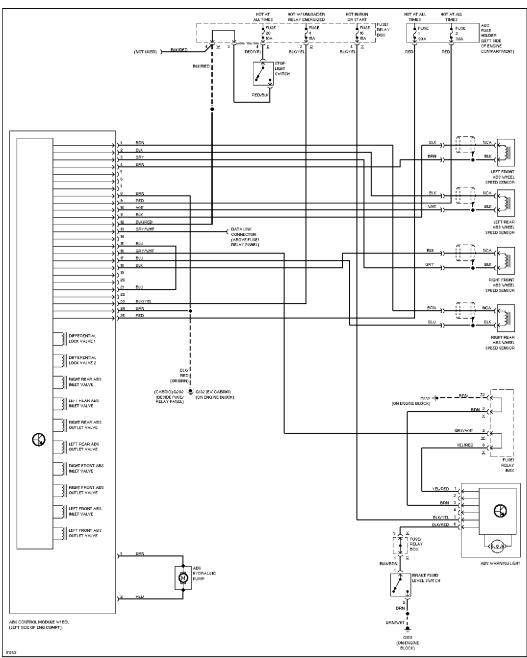

#### **ANTI-LOCK BRAKES**

Anti-lock Brake Circuits

**ANTI-THEFT** 

Anti-theft Circuit