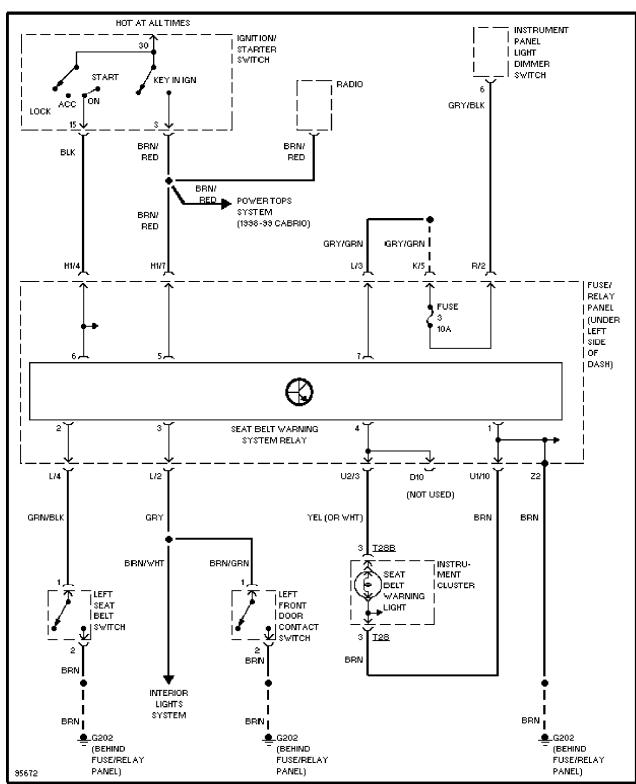

#### **WARNING SYSTEMS**

Warning System Circuits

WIPER/WASHER

Heated Windshield Washer Circuit

Wiper/Washer Circuit