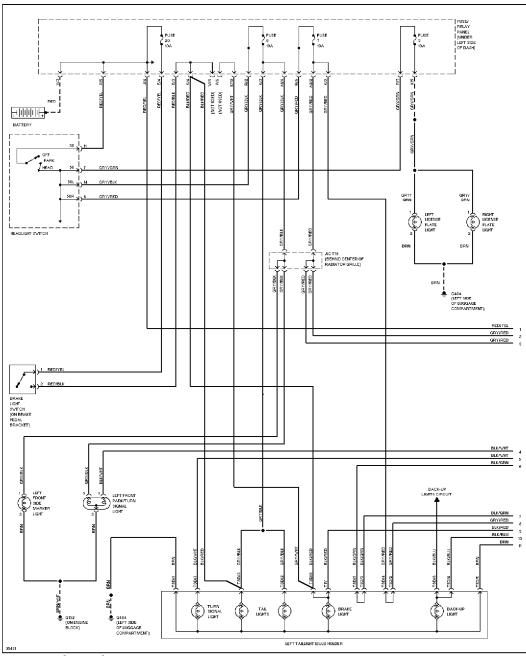

## **EXTERIOR LIGHTS**

Back-up Lamps Circuit

Exterior Lamps Circuit (1 of 2)

Exterior Lamps Circuit (2 of 2)