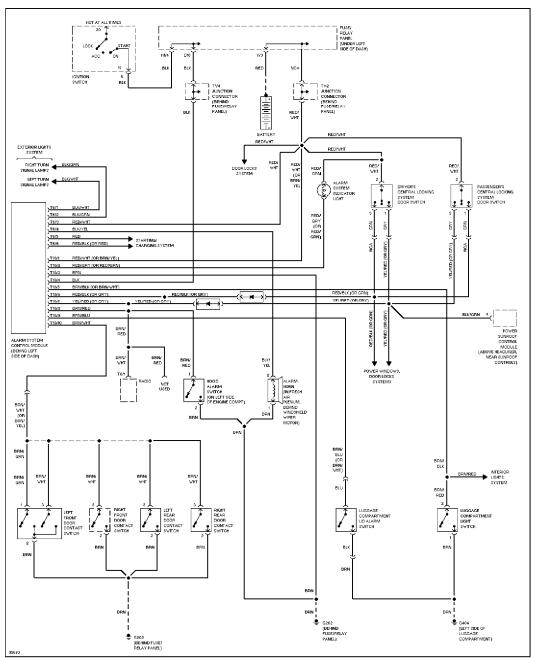

#### **ANTI-LOCK BRAKES**

Anti-lock Brake Circuits

**ANTI-THEFT** 

Anti-theft Circuit

# POWER DOOR LOCKS

Power Door Lock Circuit

**POWER MIRRORS** 

Power Mirror Circuit

**POWER SEATS** 

Heated Seats Circuit

#### **WARNING SYSTEMS**

Warning System Circuits

WIPER/WASHER

Heated Windshield Washer Circuit

Wiper/Washer Circuit