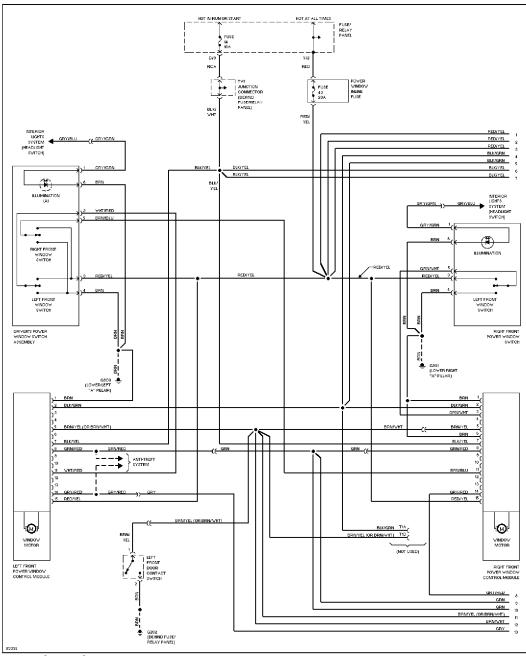

## POWER TOP/SUNROOF

Power Top/Sunroof Circuits

**POWER WINDOWS** 

Power Window Circuit (1 of 2)

Power Window Circuit (2 of 2)

**RADIO** 

Radio Circuits, W/ Bose Speakers

Radio Circuits, W/O Bose System