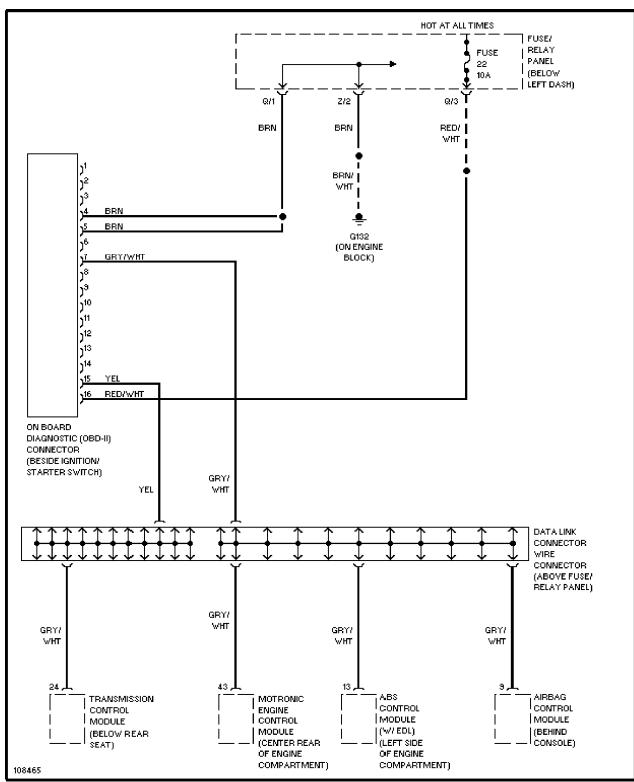

# SYSTEM WIRING DIAGRAMS Article Text

1998 Volkswagen Golf

This file passed thru Volkswagen Technical Site - http://volkswagen.msk.ru

#### **ARTICLE BEGINNING**

1998 System Wiring Diagrams Volkswagen - Golf

#### **AIR CONDITIONING**

2.0L



2.0L, A/C Circuit



2.0L, Heater Circuit

#### **ANTI-LOCK BRAKES**



Anti-lock Brake Circuits

**ANTI-THEFT** 



Anti-theft Circuit

# **COMPUTER DATA LINES**



Computer Data Lines

#### **COOLING FAN**

2.0L



2.0L, Cooling Fan Circuit

## **CRUISE CONTROL**



Cruise Control Circuit

## **DEFOGGERS**



Defogger Circuit

## **ENGINE PERFORMANCE**

2.0L



2.0L, Engine Performance Circuits (1 of 2)



2.0L, Engine Performance Circuits (2 of 2)

## **EXTERIOR LIGHTS**



Back-up Lamps Circuit



Exterior Lamps Circuit (1 of 2)



Exterior Lamps Circuit (2 of 2)

# **GROUND DISTRIBUTION**



Ground Distribution Circuit (1 of 4)



Ground Distribution Circuit (2 of 4)



Ground Distribution Circuit (3 of 4)



Ground Distribution Circuit (4 of 4)

## **HEADLIGHTS**



Headlight Circuit

## **HORN**



Horn Circuit

#### **INSTRUMENT CLUSTER**



Instrument Cluster Circuit (1 of 2)



Instrument Cluster Circuit (2 of 2)

# **INTERIOR LIGHTS**



C