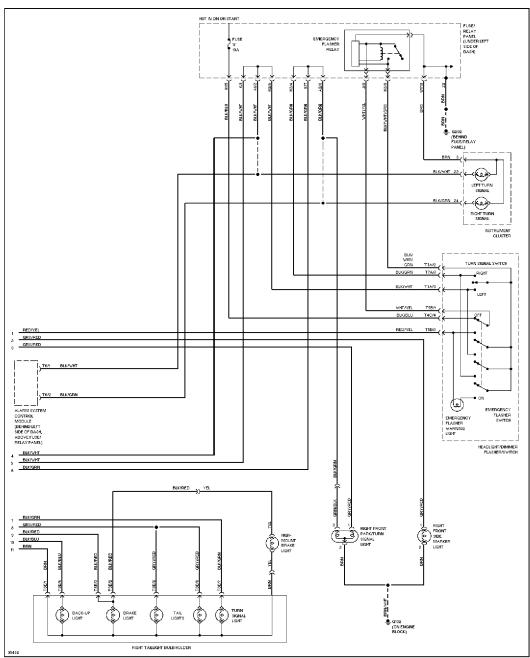

## **EXTERIOR LIGHTS**

Back-up Lamps Circuit

Exterior Lamps Circuit (1 of 2)

Exterior Lamps Circuit (2 of 2)