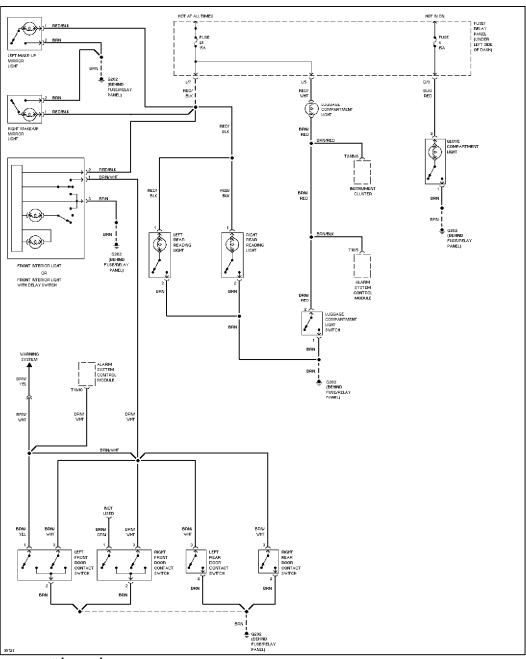

# **INTERIOR LIGHTS**

Courtesy Lamps Circuit

Instrument Illumination Circuit

## **SUPPLEMENTAL RESTRAINTS**

Supplemental Restraint Circuit

#### **WARNING SYSTEMS**

Warning System Circuits

WIPER/WASHER

Heated Windshield Washer Circuit

Wiper/Washer Circuit