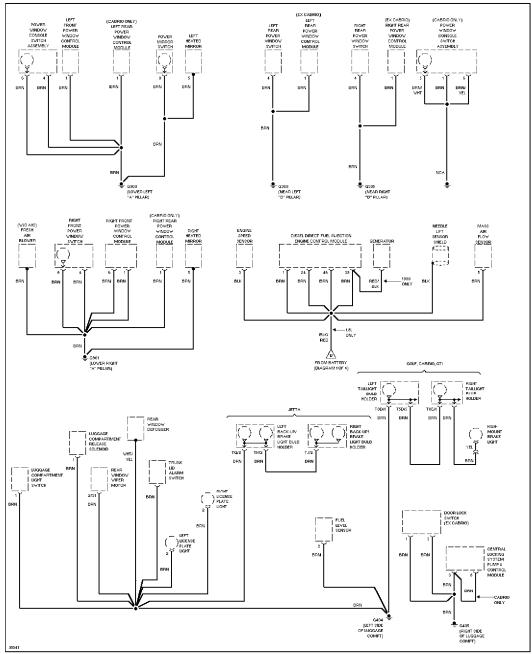

# POWER DOOR LOCKS

Power Door Lock Circuit

**POWER MIRRORS** 

Power Mirror Circuit

**POWER SEATS** 

Heated Seats Circuit

## POWER TOP/SUNROOF

Power Top/Sunroof Circuits

**POWER WINDOWS** 

Power Window Circuit (1 of 2)

Power Window Circuit (2 of 2)

**RADIO** 

Radio Circuits, W/ Bose Speakers

Radio Circuits, W/O Bose System

# TRUNK, TAILGATE, FUEL DOOR

Trunk Release Circuit