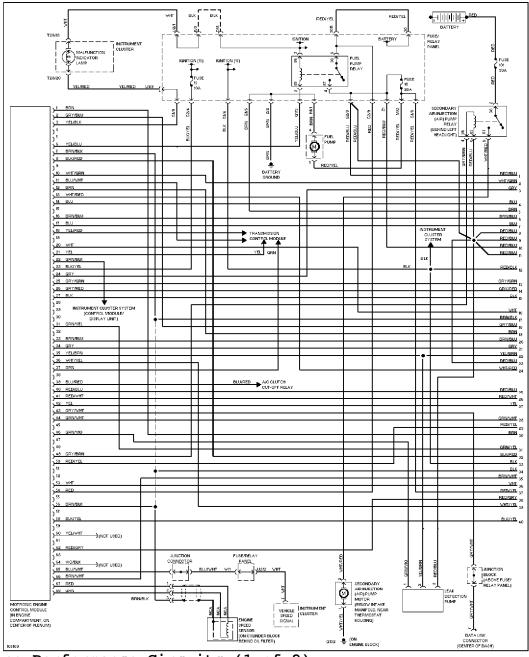

## **ENGINE PERFORMANCE**

2.0L

2.0L, Engine Performance Circuits (1 of 2)

2.0L, Engine Performance Circuits (2 of 2)