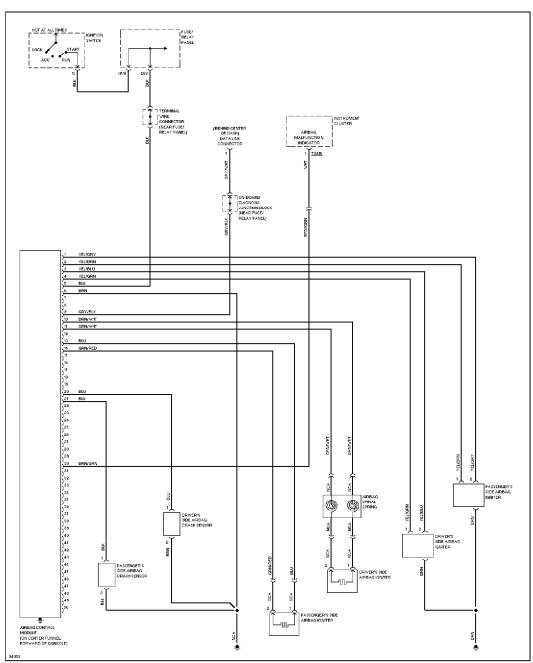

*



Instrument Cluster Circuit (1 of 2)



Instrument Cluster Circuit (2 of 2)

# **INTERIOR LIGHTS**



Courtesy Lamps Circuit



Instrument Illumination Circuit

# POWER DISTRIBUTION



Power Distribution Circuit (1 of 3)



Power Distribution Circuit (2 of 3)



Power Distribution Circuit (3 of 3)

# POWER DOOR LOCKS



Power Door Lock Circuit

**POWER MIRRORS** 



Power Mirror Circuit

**POWER SEATS** 



Heated Seats Circuit

## POWER TOP/SUNROOF



Power Top/Sunroof Circuits

**POWER WINDOWS** 



Power Window Circuit (1 of 2)



Power Window Circuit (2 of 2)

**RADIO** 



Radio Circuits, W/ Bose Speakers



Radio Circuits, W/O Bose System

## SHIFT INTERLOCKS



Shift Interlock Circuit

## STARTING/CHARGING



Charging Circuit



Starting Circuit

## **SUPPLEMENTAL RESTRAINTS**



Supplemental Restraint Circuit

#### **TRANSMISSION**

2.0L



2.0L, A/T Circuit

# TRUNK, TAILGATE, FUEL DOOR



Trunk Release Circuit

#### **WARNING SYSTEMS**



Warning System Circuits

WIPER/WASHER



Heated Windshield Washer Circuit



Wiper/Washer Circuit