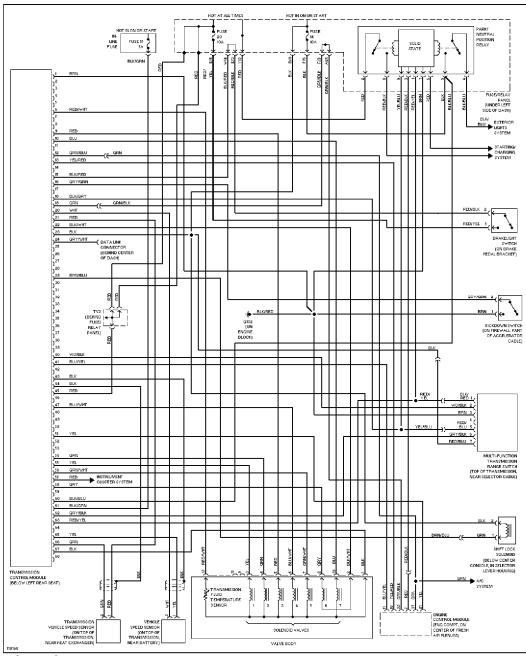

Circuit (2 of 2)

# **INTERIOR LIGHTS**



Courtesy Lamps Circuit



Instrument Illumination Circuit

# POWER DISTRIBUTION



Power Distribution Circuit (1 of 3)



Power Distribution Circuit (2 of 3)



Power Distribution Circuit (3 of 3)

# POWER DOOR LOCKS



Power Door Lock Circuit

**POWER MIRRORS** 



Power Mirror Circuit

**POWER SEATS** 



Heated Seats Circuit

## POWER TOP/SUNROOF



Power Top/Sunroof Circuits

**POWER WINDOWS** 



Power Window Circuit (1 of 2)



Power Window Circuit (2 of 2)

**RADIO** 



Radio Circuits, W/ Bose Speakers



Radio Circuits, W/O Bose System

## SHIFT INTERLOCKS



Shift Interlock Circuit

## STARTING/CHARGING



Charging Circuit



Starting Circuit

## **SUPPLEMENTAL RESTRAINTS**



Supplemental Restraint Circuit

#### **TRANSMISSION**

2.0L



2.0L, A/T Circuit

# TRUNK, TAILGATE, FUEL DOOR



Trunk Release Circuit

#### **WARNING SYSTEMS**



Warning System Circuits

WIPER/WASHER



Heated Windshield Washer Circuit



Wiper/Washer Circuit