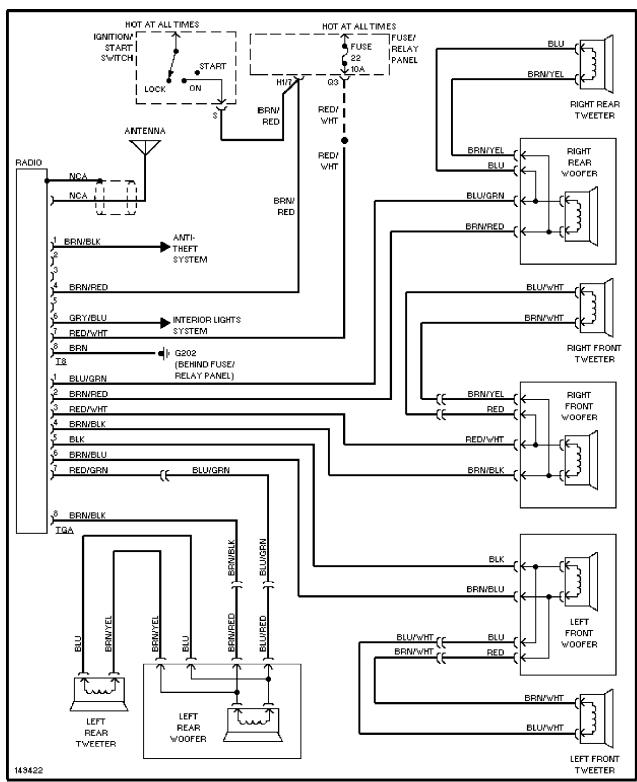

## POWER TOP/SUNROOF

Power Top/Sunroof Circuits

**POWER WINDOWS** 

Power Window Circuit (1 of 2)

Power Window Circuit (2 of 2)

**RADIO** 

Radio Circuits, W/ Bose Speakers

Radio Circuits, W/O Bose System