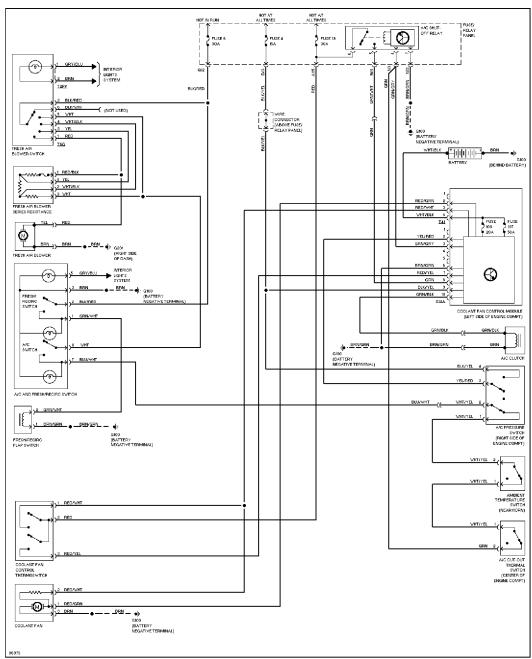

#### **AIR CONDITIONING**

2.0L

2.0L, A/C Circuit

2.0L, Heater Circuit

#### **COOLING FAN**

2.0L

2.0L, Cooling Fan Circuit