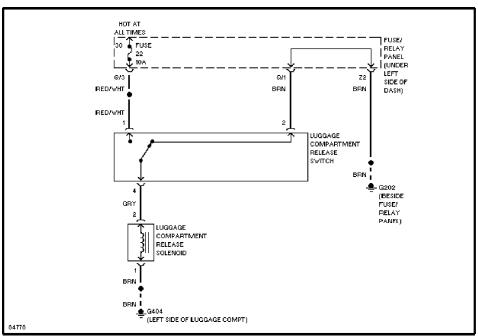

Lamps Circuit



Instrument Illumination Circuit

# POWER DISTRIBUTION



Power Distribution Circuit (1 of 3)



Power Distribution Circuit (2 of 3)



Power Distribution Circuit (3 of 3)

# POWER DOOR LOCKS



Power Door Lock Circuit

**POWER MIRRORS** 



Power Mirror Circuit

**POWER SEATS** 



Heated Seats Circuit

## POWER TOP/SUNROOF



Power Top/Sunroof Circuits

**POWER WINDOWS** 



Power Window Circuit (1 of 2)



Power Window Circuit (2 of 2)

**RADIO** 



Radio Circuits, W/ Bose Speakers



Radio Circuits, W/O Bose System

## SHIFT INTERLOCKS



Shift Interlock Circuit

## STARTING/CHARGING



Charging Circuit



Starting Circuit

## **SUPPLEMENTAL RESTRAINTS**



Supplemental Restraint Circuit

#### **TRANSMISSION**

2.0L



2.0L, A/T Circuit

# TRUNK, TAILGATE, FUEL DOOR



Trunk Release Circuit

#### **WARNING SYSTEMS**



Warning System Circuits

WIPER/WASHER



Heated Windshield Washer Circuit



Wiper/Washer Circuit