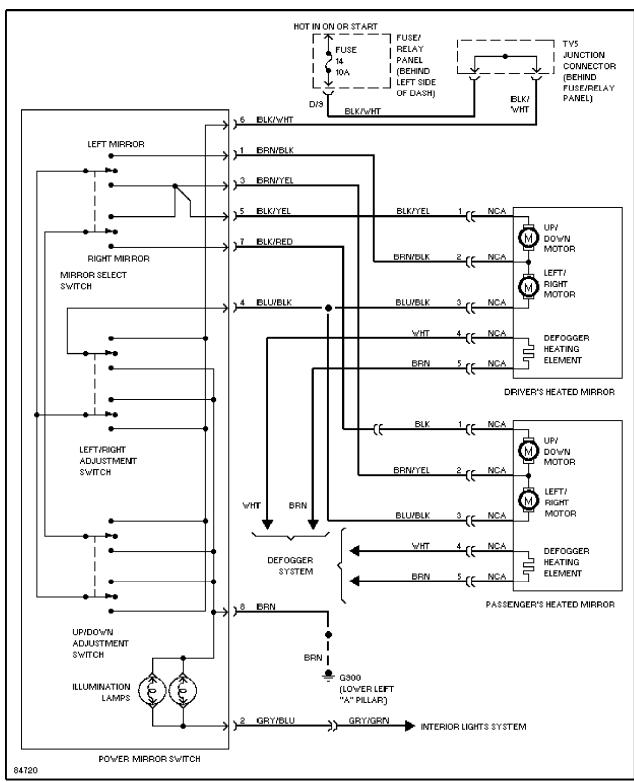

# POWER DOOR LOCKS

Power Door Lock Circuit

**POWER MIRRORS** 

Power Mirror Circuit

**POWER SEATS** 

Heated Seats Circuit