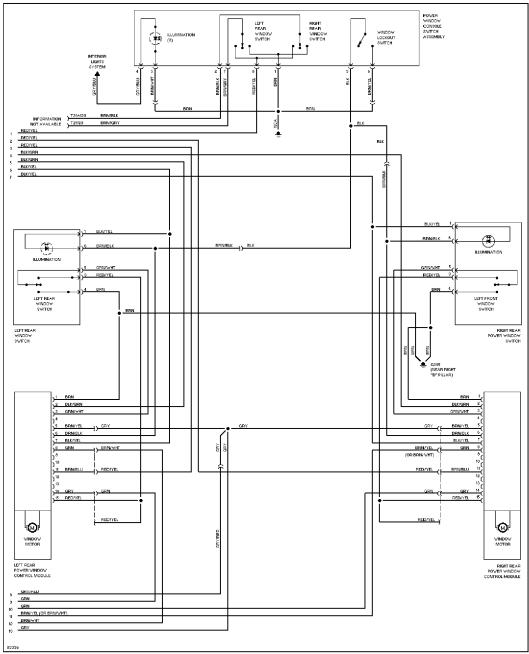

## POWER TOP/SUNROOF

Power Top/Sunroof Circuits

**POWER WINDOWS** 

Power Window Circuit (1 of 2)

Power Window Circuit (2 of 2)

**RADIO** 

Radio Circuits, W/ Bose Speakers

Radio Circuits, W/O Bose System