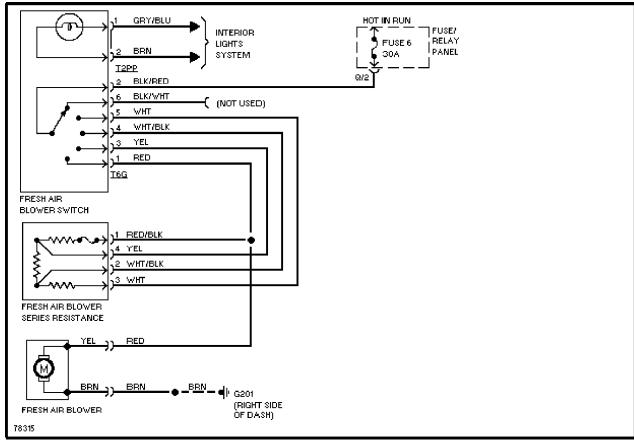

# SYSTEM WIRING DIAGRAMS Article Text

1998 Volkswagen Golf

This file passed thru Volkswagen Technical Site - http://volkswagen.msk.ru

#### **ARTICLE BEGINNING**

1998 System Wiring Diagrams Volkswagen - Golf

#### **AIR CONDITIONING**

2.0L



2.0L, A/C Circuit



2.0L, Heater Circuit

#### **ANTI-LOCK BRAKES**



Anti-lock Brake Circuits

**ANTI-THEFT** 



Anti-theft Circuit

# **COMPUTER DATA LINES**



Computer Data Lines

#### **COOLING FAN**

2.0L



2.0L, Cooling Fan Circuit

## **CRUISE CONTROL**



Cruise Control Circuit

## **DEFOGGERS**



Defogger Circuit

## **ENGINE PERFORMANCE**

2.0L



2.0L, Engine Performance Circuits (1 of 2)



2.0L, Engine Performance Circuits (2 of 2)

## **EXTERIOR LIGHTS**



Back-up Lamps Circuit



Exterior Lamps Circuit (1 of 2)



Exterior Lamps Circuit (2 of 2)

# **GROUND DISTRIBUTION**



Ground Distribution Circuit (1 of 4)



Ground Distribution Circuit (2 of 4)



Ground Distribution Circuit (3 of 4)



Ground Distribution Circuit (4 of 4)

## **HEADLIGHTS**



Headlight Circuit

## **HORN**



Ho