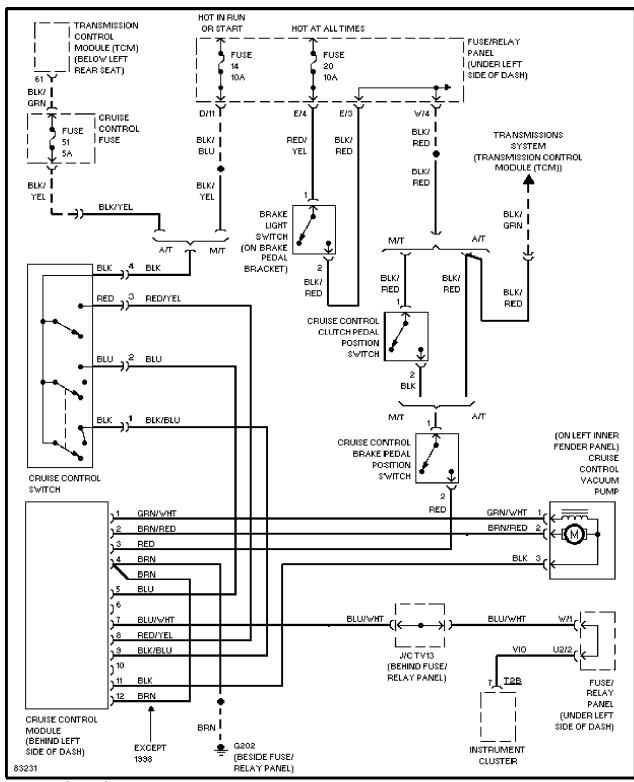

# SYSTEM WIRING DIAGRAMS Article Text

1998 Volkswagen Golf

This file passed thru Volkswagen Technical Site - http://volkswagen.msk.ru

#### **ARTICLE BEGINNING**

1998 System Wiring Diagrams Volkswagen - Golf

#### **AIR CONDITIONING**

2.0L



2.0L, A/C Circuit



2.0L, Heater Circuit

#### **ANTI-LOCK BRAKES**



Anti-lock Brake Circuits

**ANTI-THEFT** 



Anti-theft Circuit

# **COMPUTER DATA LINES**



Computer Data Lines

#### **COOLING FAN**

2.0L



2.0L, Cooling Fan Circuit

## **CRUISE CONTROL**



Cruise Control Circuit

## **DEFOGGERS**



Defogger Circuit

## **ENGINE PERFORMANCE**

2.0L



2.0L, Engine Performance Circuits (1 of 2)



2.0L, Engine Performance Circuits (2 of 2)

## **EXTERIOR LIGHTS**



Back-up Lamps Circuit



Exterior Lamps Circuit (1 of 2)



Exterior Lamps Circuit (2 of 2)

# **GROUND DISTRIBUTION**



Ground Distribution Circuit (1 of 4)



Ground Distribution Circuit (2 of 4)



Ground Distribution Circuit (3 of 4)



Ground Distribution Circuit (4 of 4)

## **HEADLIGHTS**



Headlight Circuit

## **HORN**



Horn Circuit

#### **INSTRUMENT CLUSTER**



Instrument Cluster Circuit (1 of 2)



Instrument Cluster Circuit (2 of 2)

# **INTERIOR LIGHTS**



Courtesy Lamps Circuit



Instrument Illumination Circuit

# POWER DISTRIBUTION



Power Distribution Ci