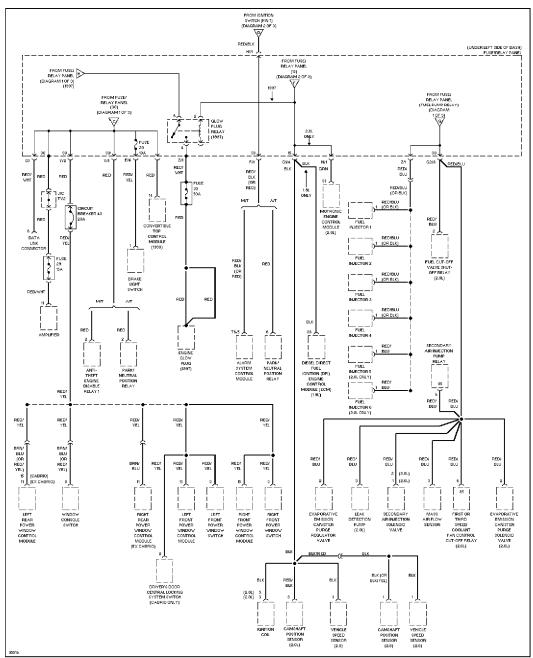

## **ENGINE PERFORMANCE**

2.0L

2.0L, Engine Performance Circuits (1 of 2)

2.0L, Engine Performance Circuits (2 of 2)