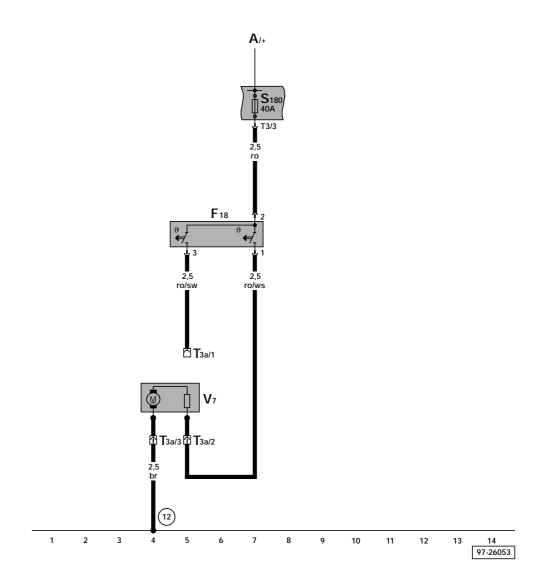

## Edition 08/99

ws = white sw = black ro = red br = brown gn = green

bl = blue gr = grey li = lilac

ge = yellow

A - Battery

F18 - Coolant Fan Control (FC) Thermal Switch S180 - Fuse -8- (30) in fuse bracket/battery

T3 - 3-Pin Connector

T3a - 3-Pin Connector, in engine compartment, left

front

V7 - Coolant Fan

(12) - Ground connection, in engine compartment, left